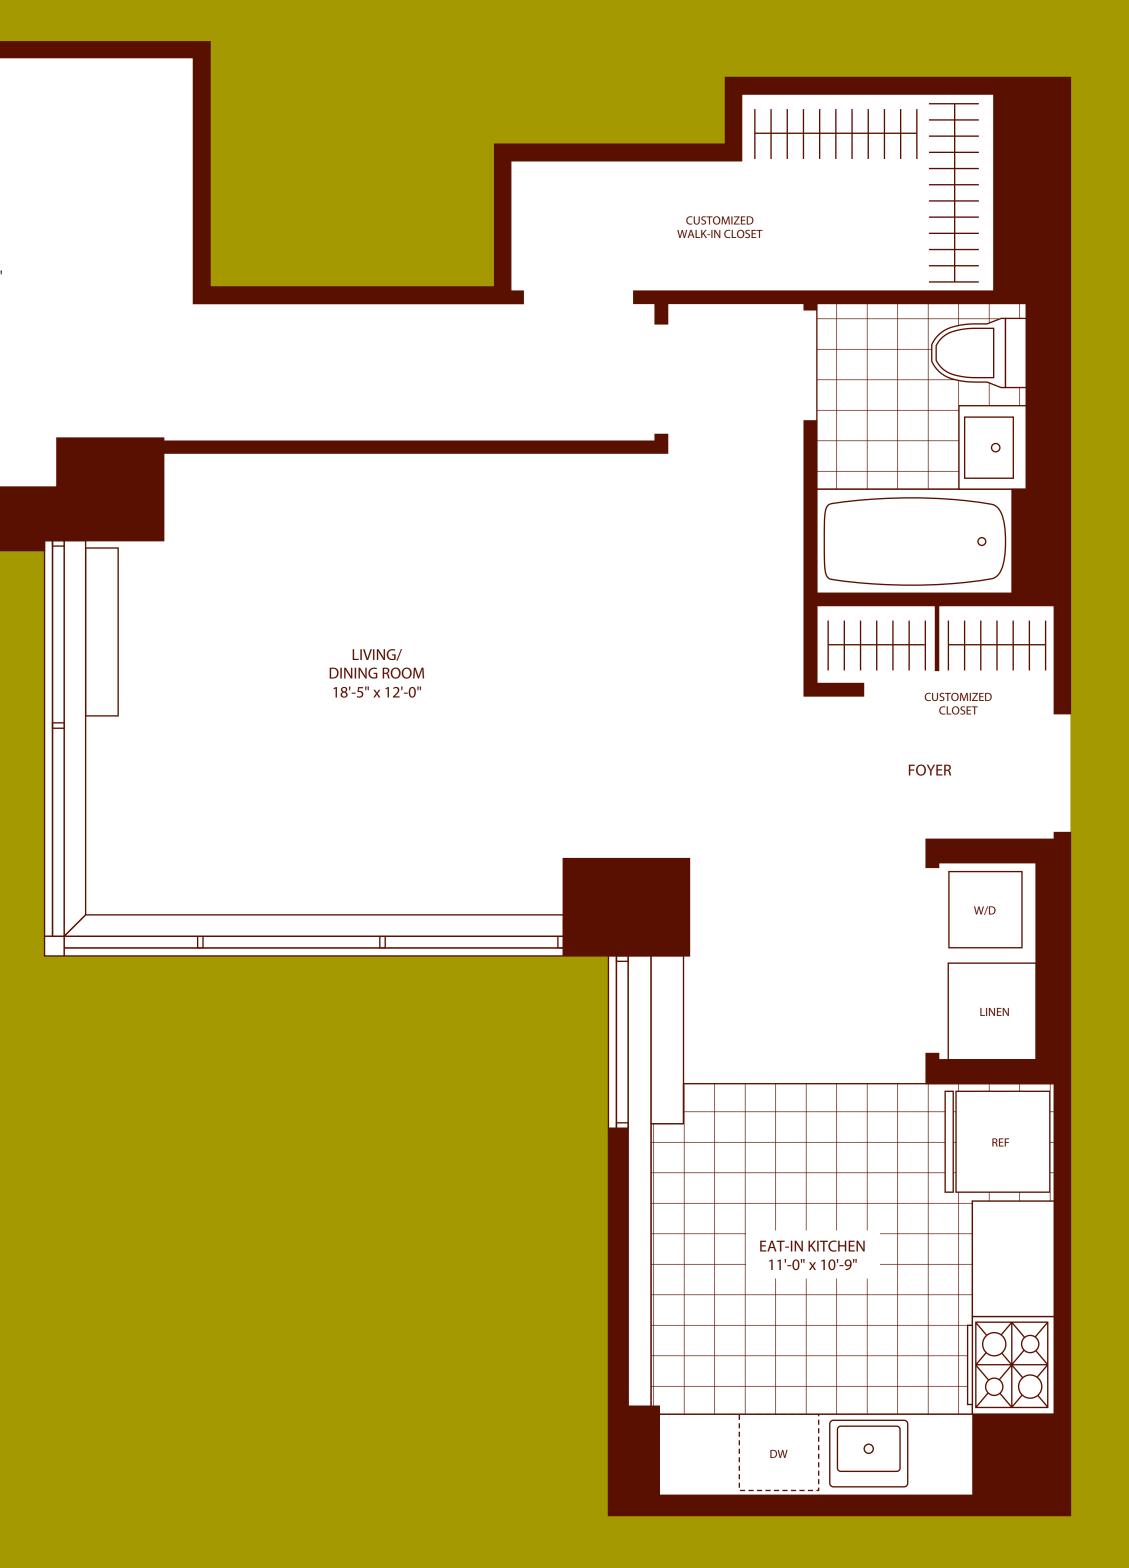

## CORNER ONE BEDROOM WITH EAT-IN KITCHEN

Residence 1 Floors 3-9

FLOOR

MONTHLY RENT All Dimensions Are Approximat