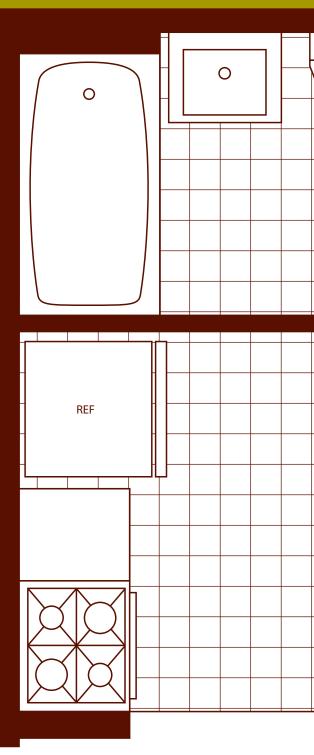

## APARTMENT FEATURES

- Bamboo Plank Flooring
- Clodagh Custom Kitchens with Bamboo Finish Cabinetry and GoldenToned Quartzite Countertops and Backsplashes
- KitchenAid Stainless Steel Appliances Including Frost-Free Refrigerators with Freezer Drawers, Microwaves, Ranges with Self-Cleaning Ovens, and Dishwashers
- Golden Sand Stone-Tiled Bathrooms, Custom Designed by Clodagh with Arctic White Corian Vessel Sinks and Satin Nickel Fixtures
- Oversized Windows Throughout for Maximum Light
- Custom Designed Lighting
- Stackable Miele Washer and Dryer in Every Residence
- Resident Controlled Heating and Air Conditioning
- Select Residences Feature Private Terraces
- Spacious Walk-In Closets\*