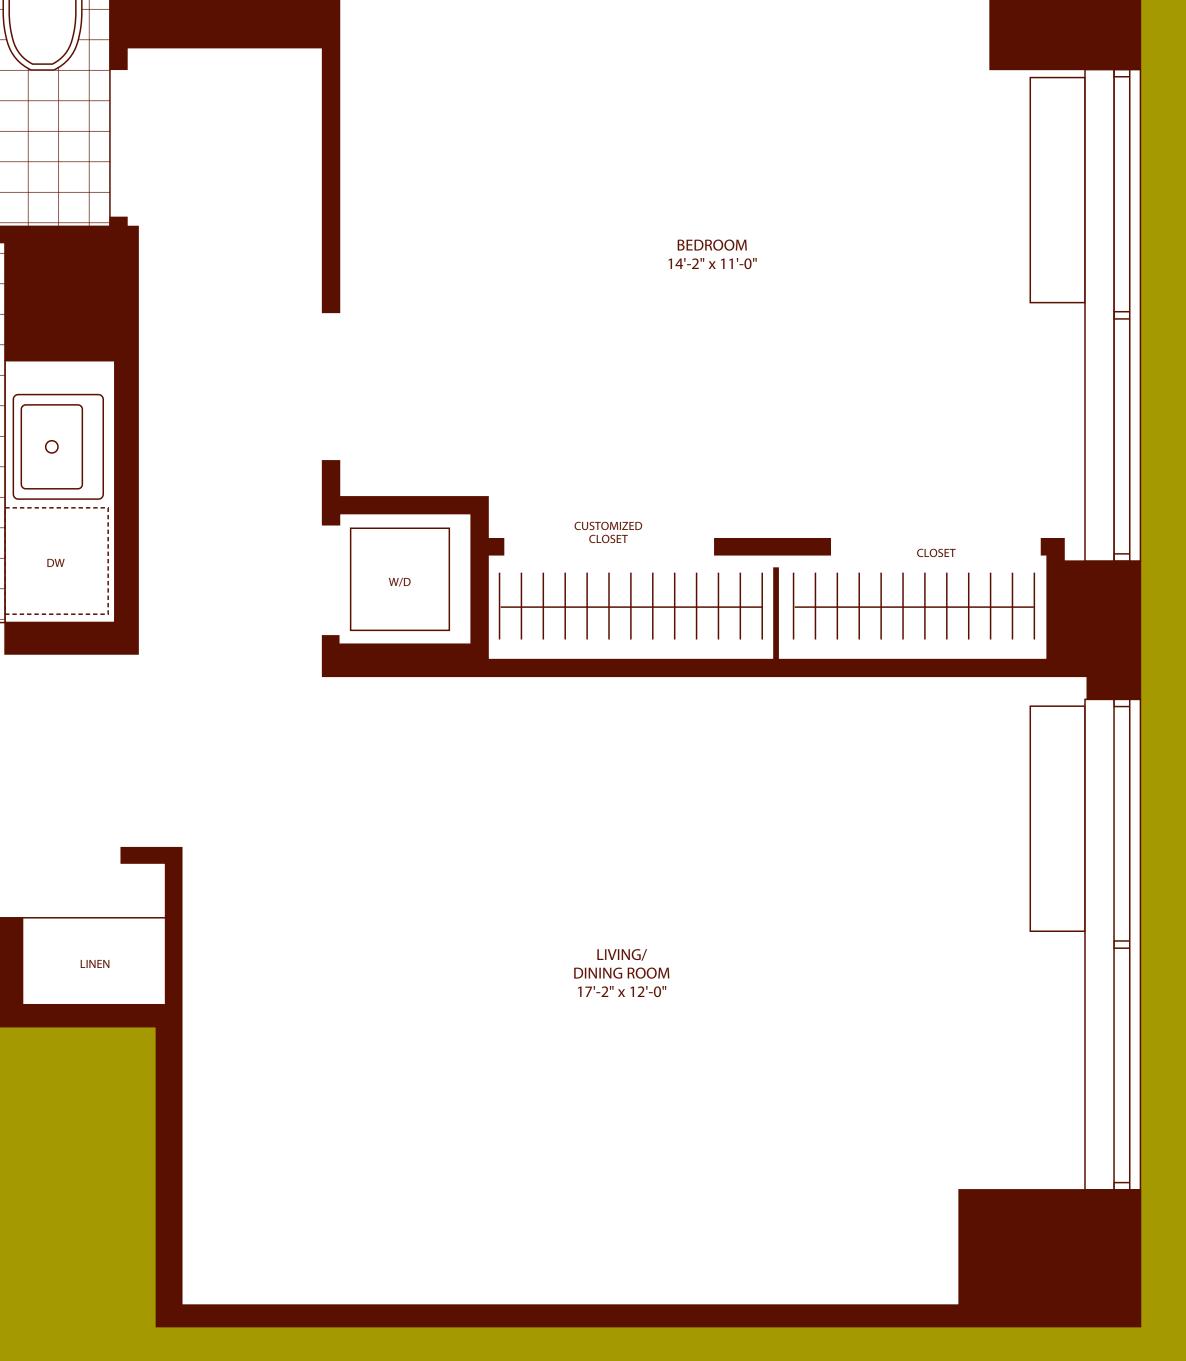

## ONE BEDROOM

Residence 18 🛛 🖬 oors 4-9

FLOOR

MONTHLY RENT All Dimensions Are Approximat