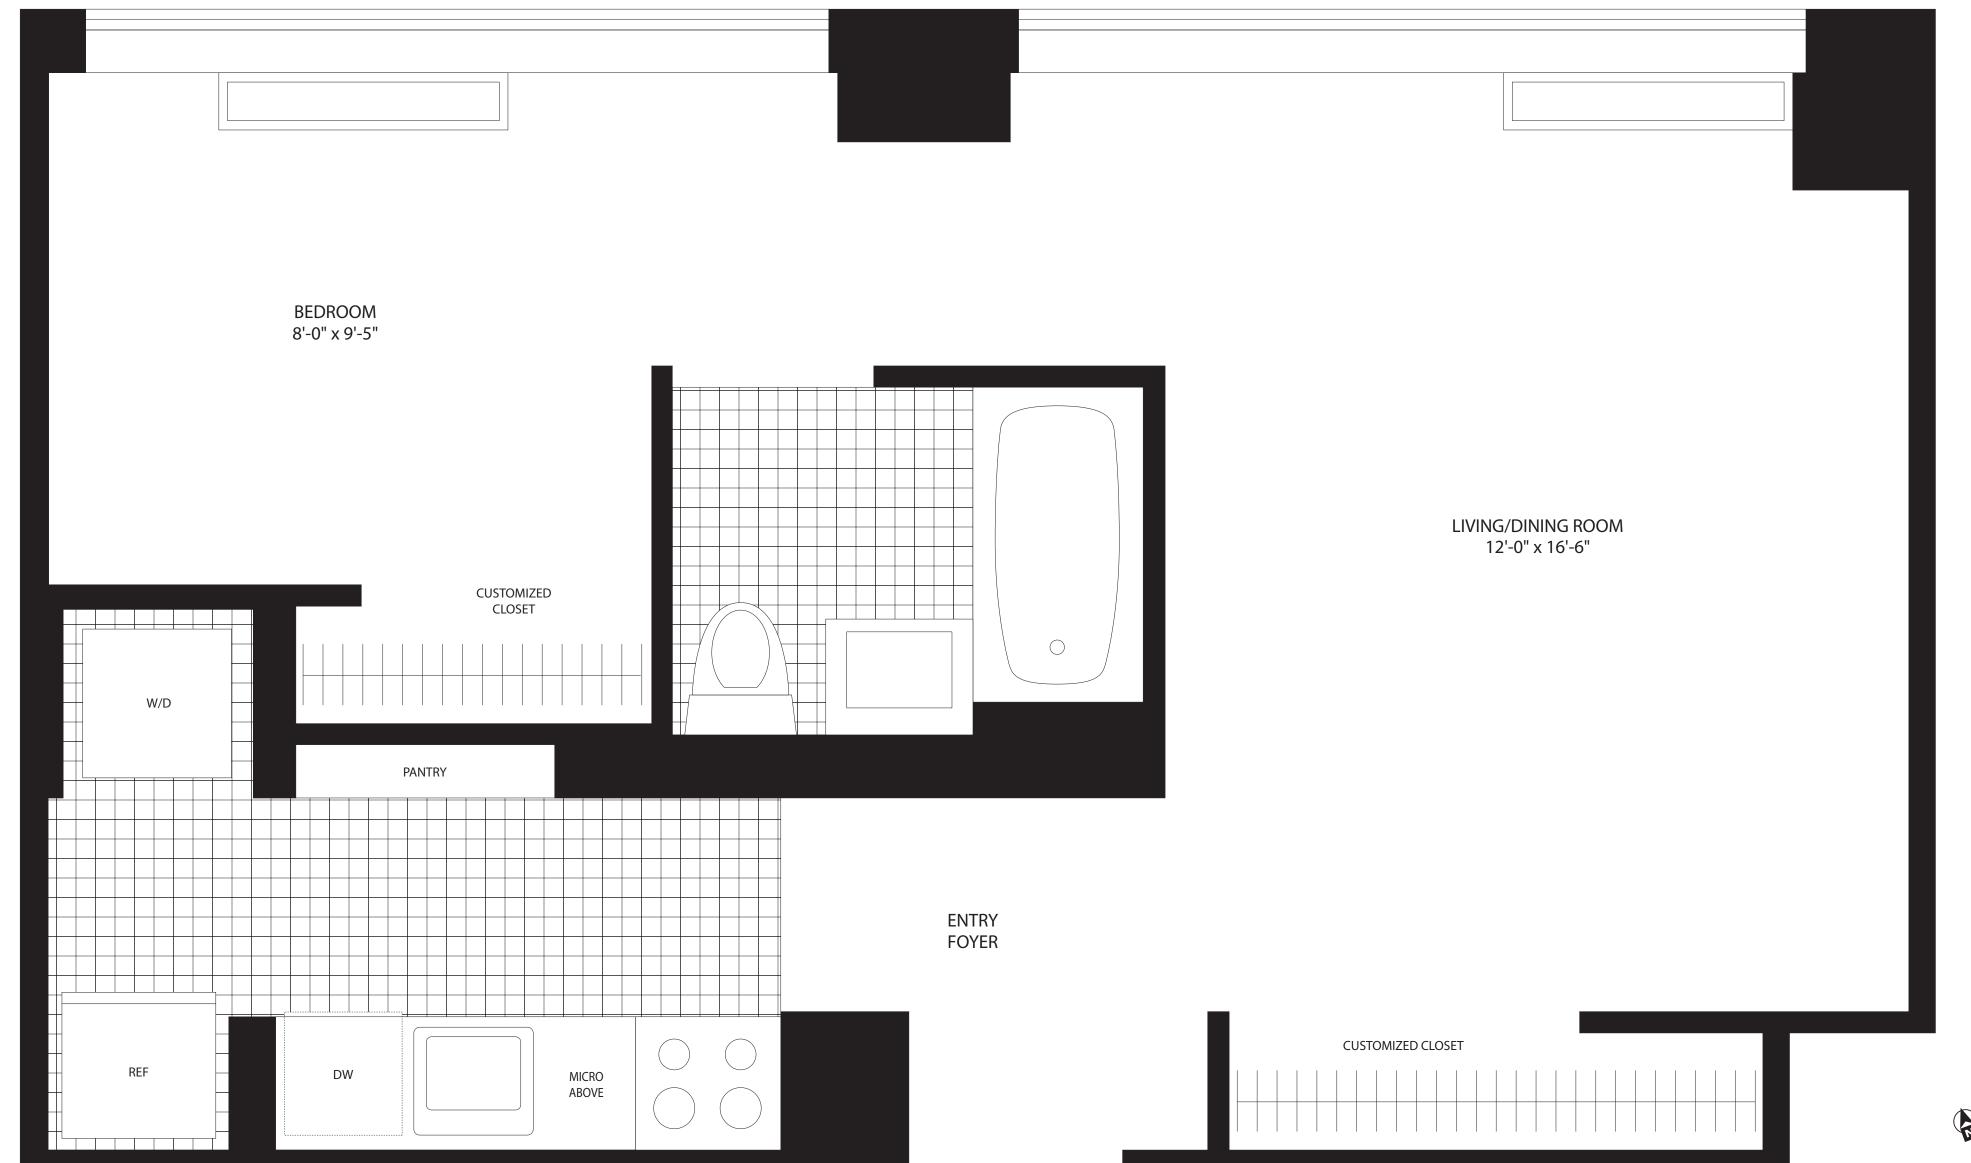

## JUNIOR ONE BEDROOM

Residence NF Floors PH1-PH3

**FLOOR** 

MONTHLY RENT

All Dimensions Are Approximate