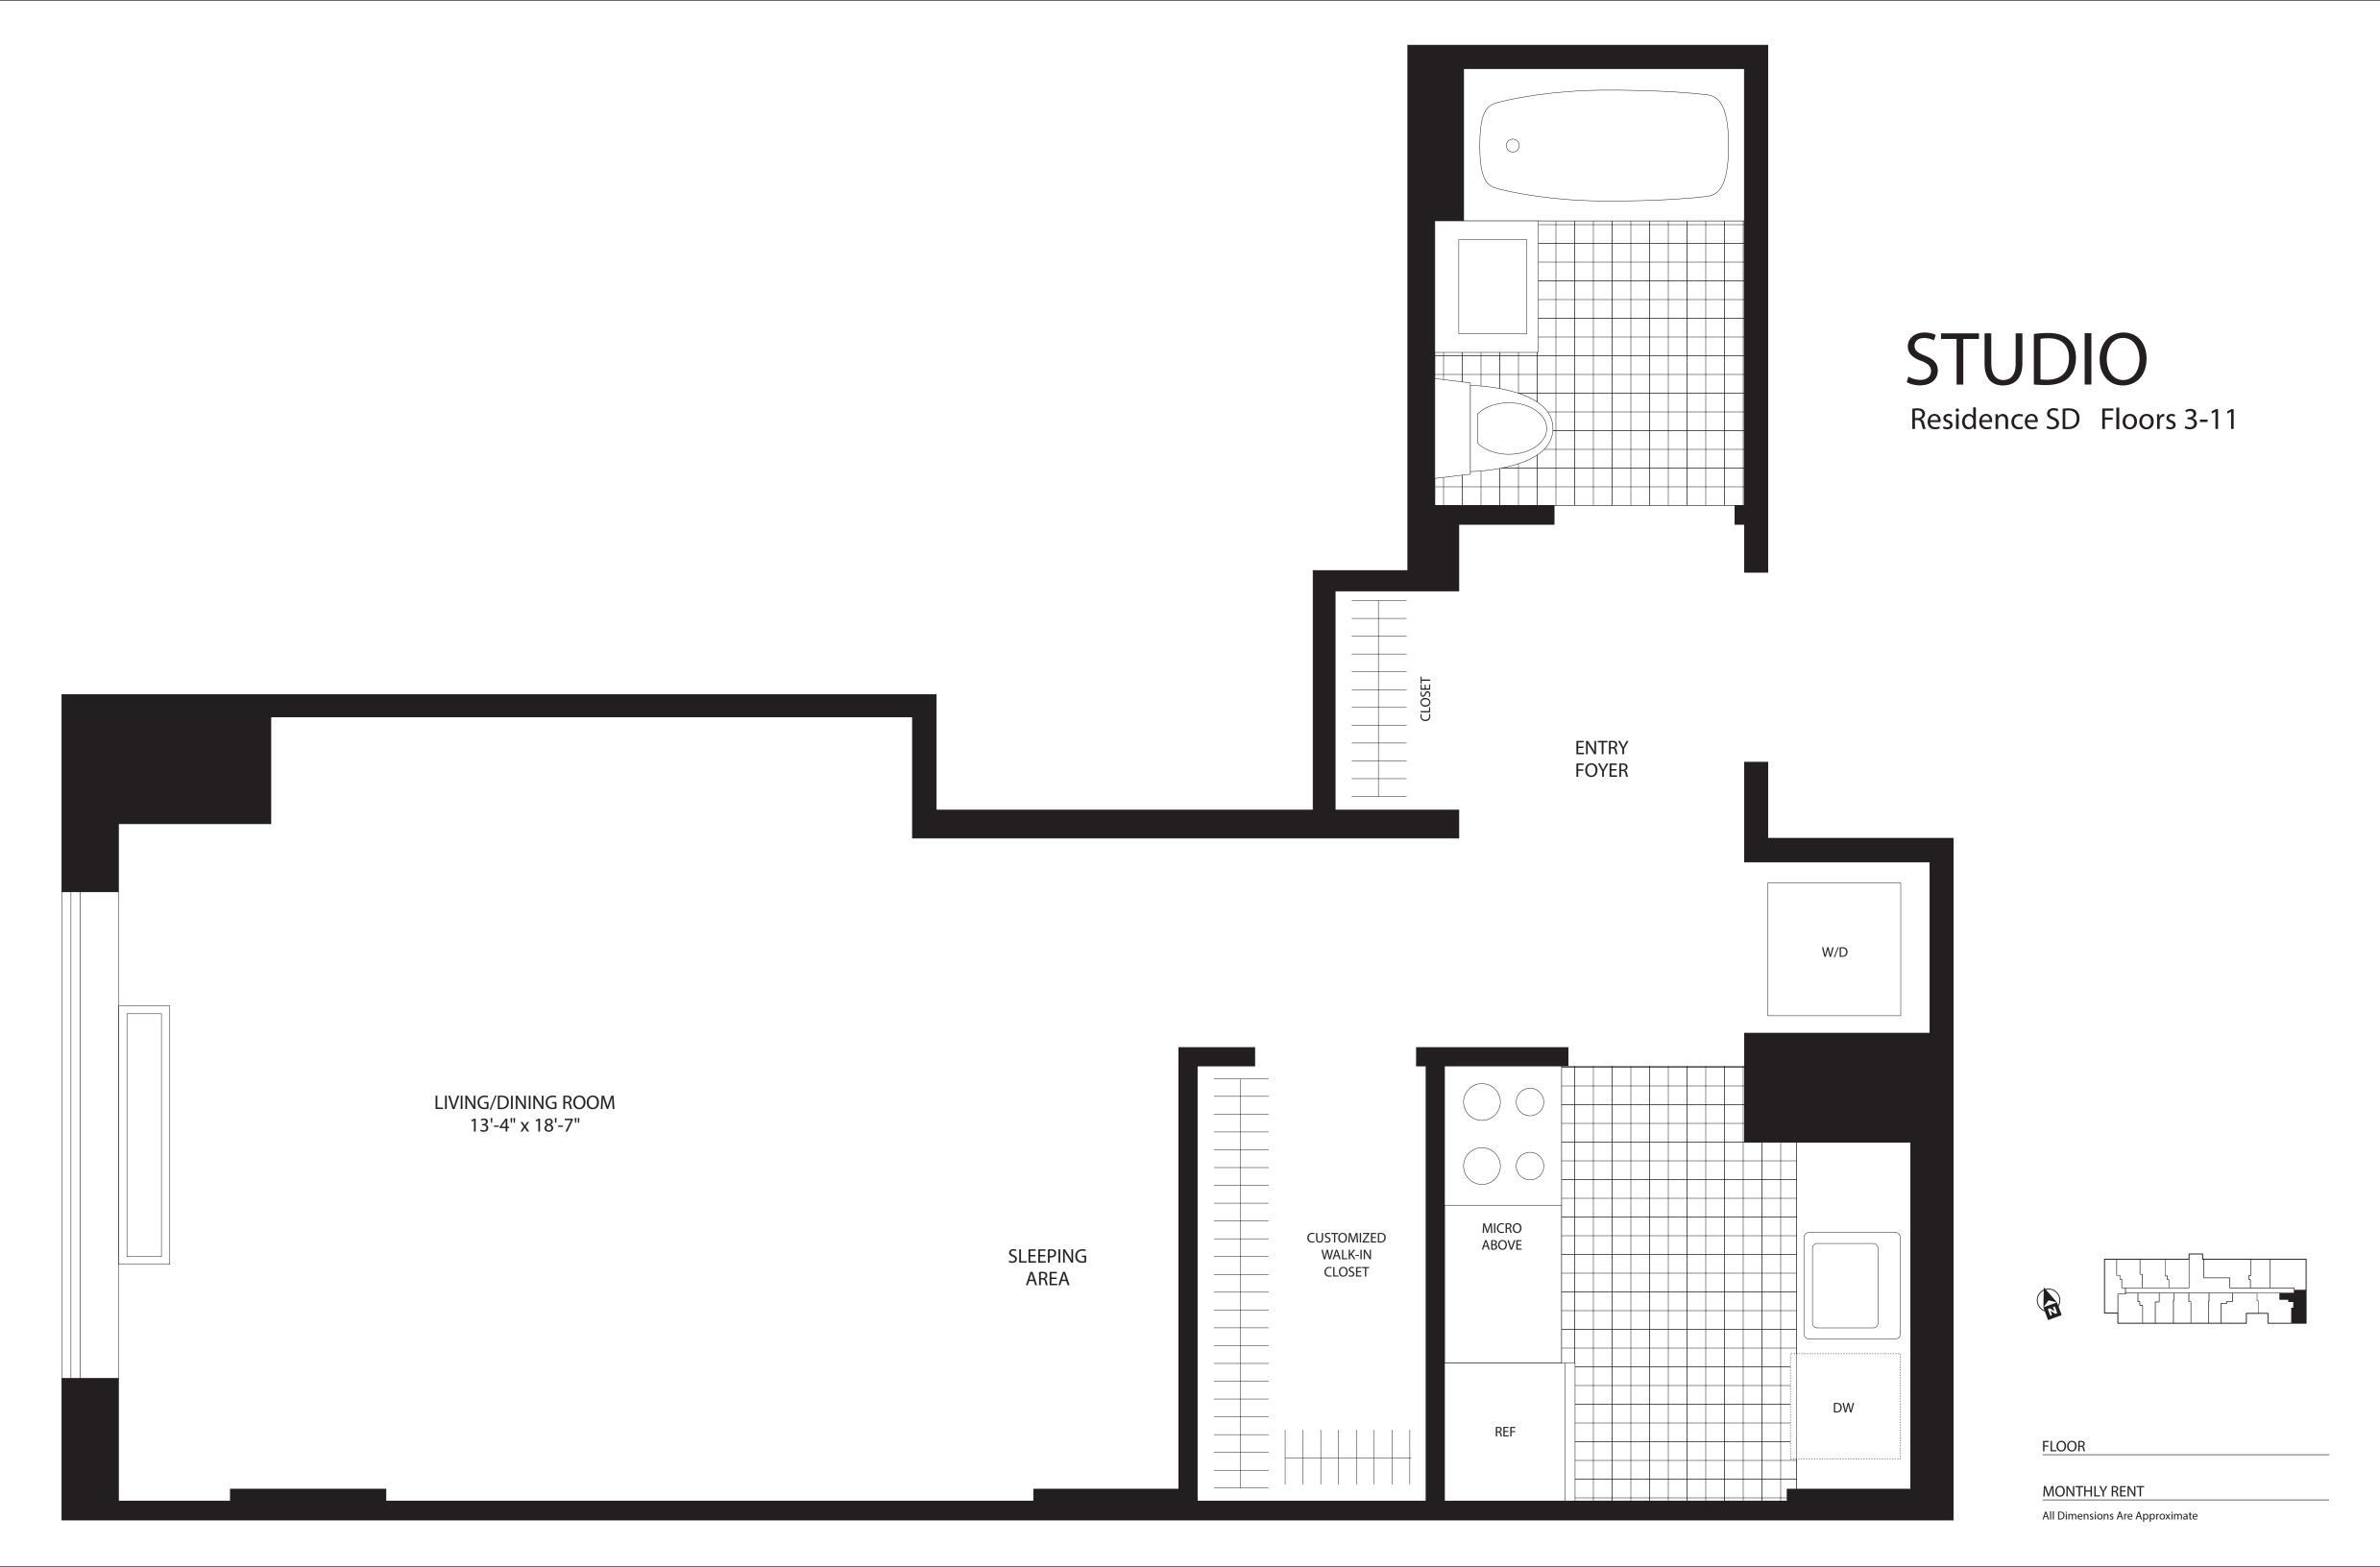

Designed
  European-Style Glass Door Cabinetry, Ceramic Tile
  Floors, and Stainless Steel Appliances including
  Sinks, Microwaves, Ranges with Self-Cleaning Ovens,
  and Frost-Free Refrigerators with Ice Makers
- Custom Designed European Bathrooms withVessel Sink, Wood Vanity Base, Stone Floors,Walls and Vanity Top
- <sup>n</sup> Granite Window Sills and Designer Mini-Blinds
- Walk-In Closets\* and Customized Closets
- Oak Parquet Floors in Living Rooms and Entry Ways
- Wall-to-Wall Carpeted Bedrooms
- Individual Intrusion Alarms
- n Individually-Controlled Heating and Air Conditioning
- Private Terraces\*
- \* In Select Residences \*\*Additional Charge \*\*Additional Charge For Some Services

## MANAGEMENT & LEASING CENTER

n (212) 255-2200 fax (212) 255-2202thetateleasing@related.com