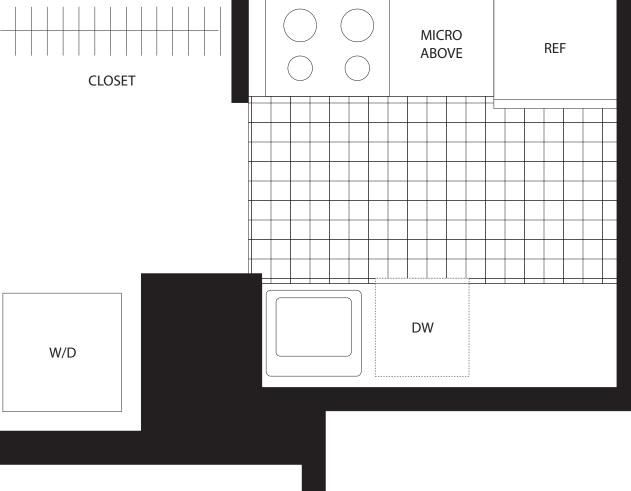

# APARTMENT FEATURES

- Nasher/Dryer in Every Apartment
- Oversized Window for Maximum Light and Views
- Gourmet Granite Kitchens with Custom Designed
   European-Style Glass Door Cabinetry, Ceramic Tile
   Floors, and Stainless Steel Appliances including
   Sinks, Microwaves, Ranges with Self-Cleaning Ovens,
   and Frost-Free Refrigerators with Ice Makers
- Custom Designed European Bathrooms with Vessel Sink, Wood Vanity Base, Stone Floors, Walls and Vanity Top
- <sup>n</sup> Granite Window Sills and Designer Mini-Blinds
- Walk-In Closets\* and Customized Closets
- Oak Parquet Floors in Living Rooms and Entry Ways
- Wall-to-Wall Carpeted Bedrooms
- Individual Intrusion Alarms
- n Individually-Controlled Heating and Air Conditioning
- Private Terraces\*
- \* In Select Residences \*\*Additional Charge \*\*Additional Charge For Some Services