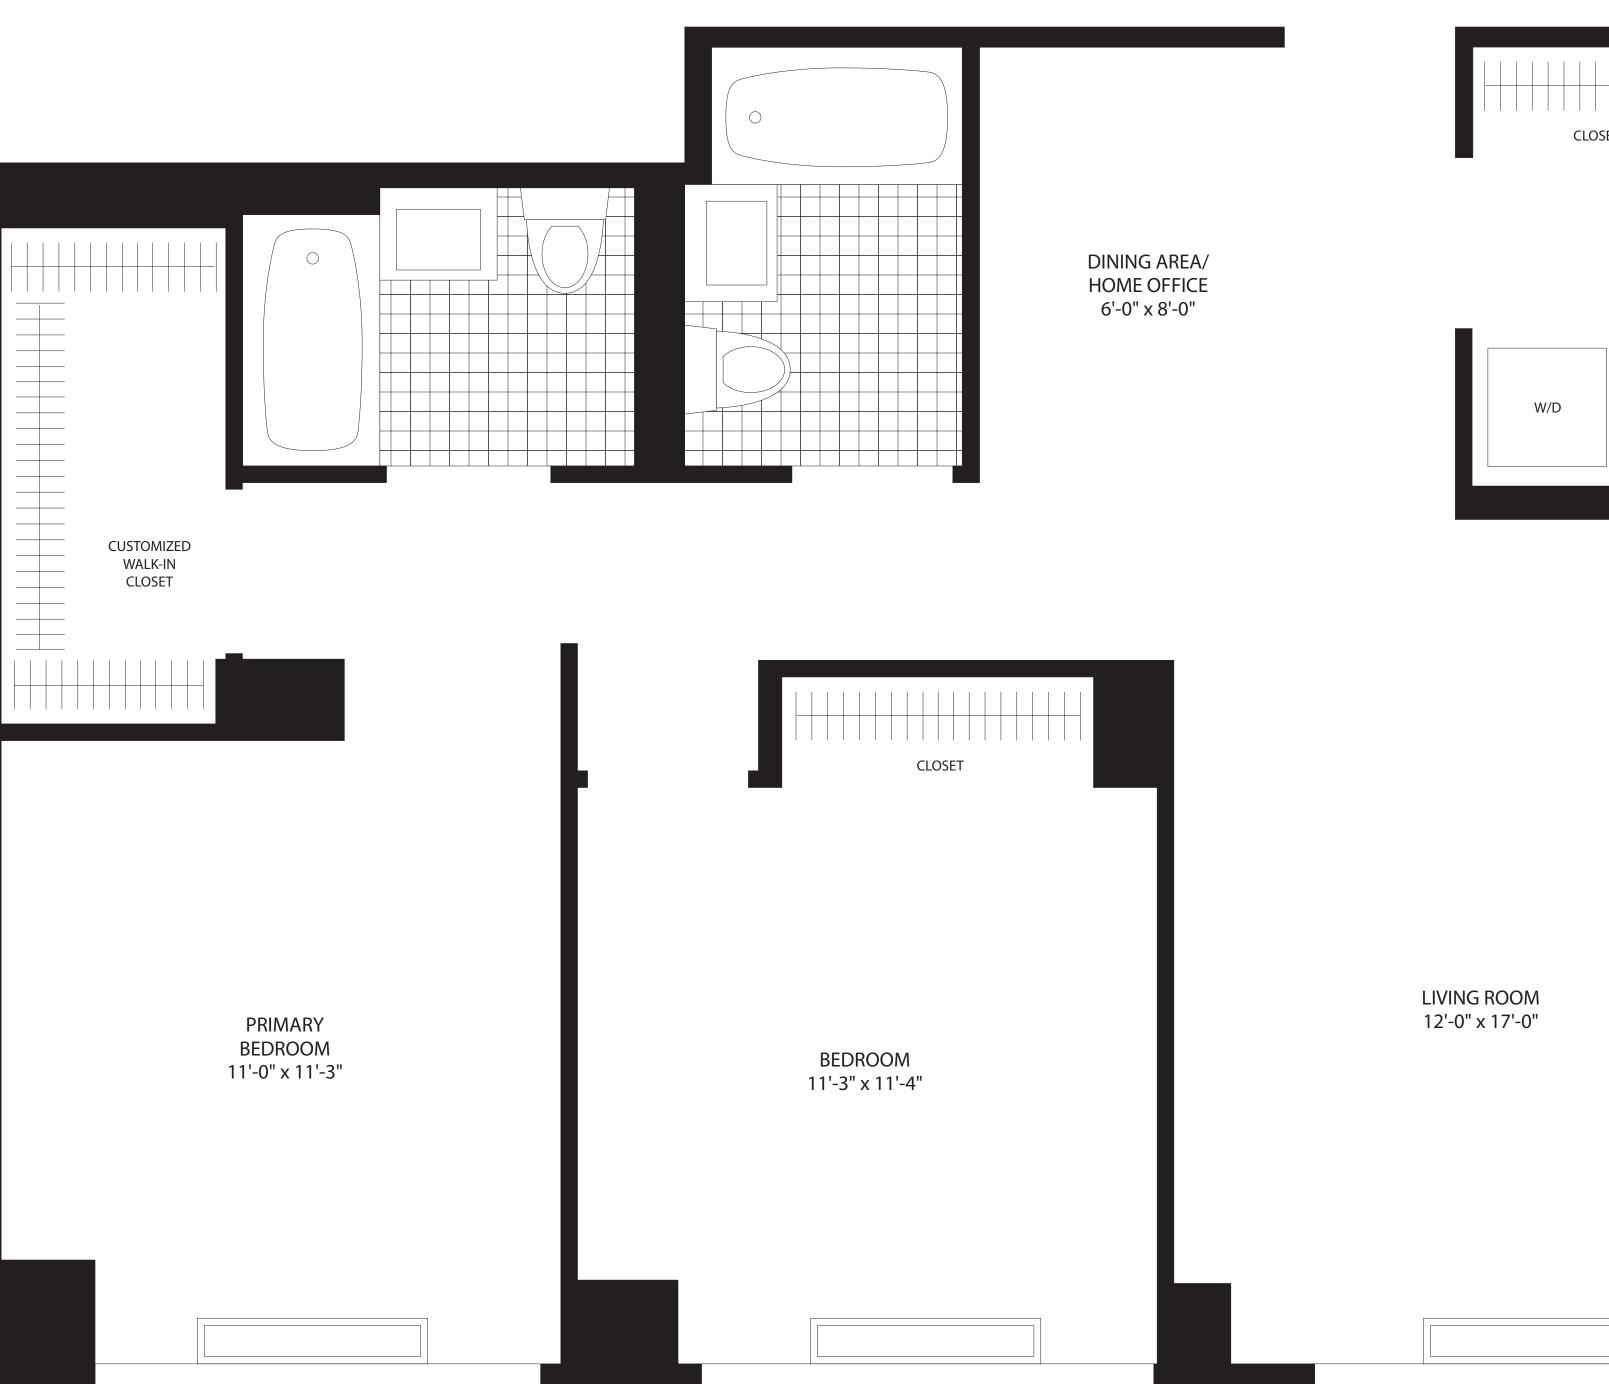

# TWO BEDROOM TWO BATH

WITH HOME OFFICE

Residence NP Floors 3-PH3

**FLOOR** 

MONTHLY RENT

All Dimensions Are Approximate