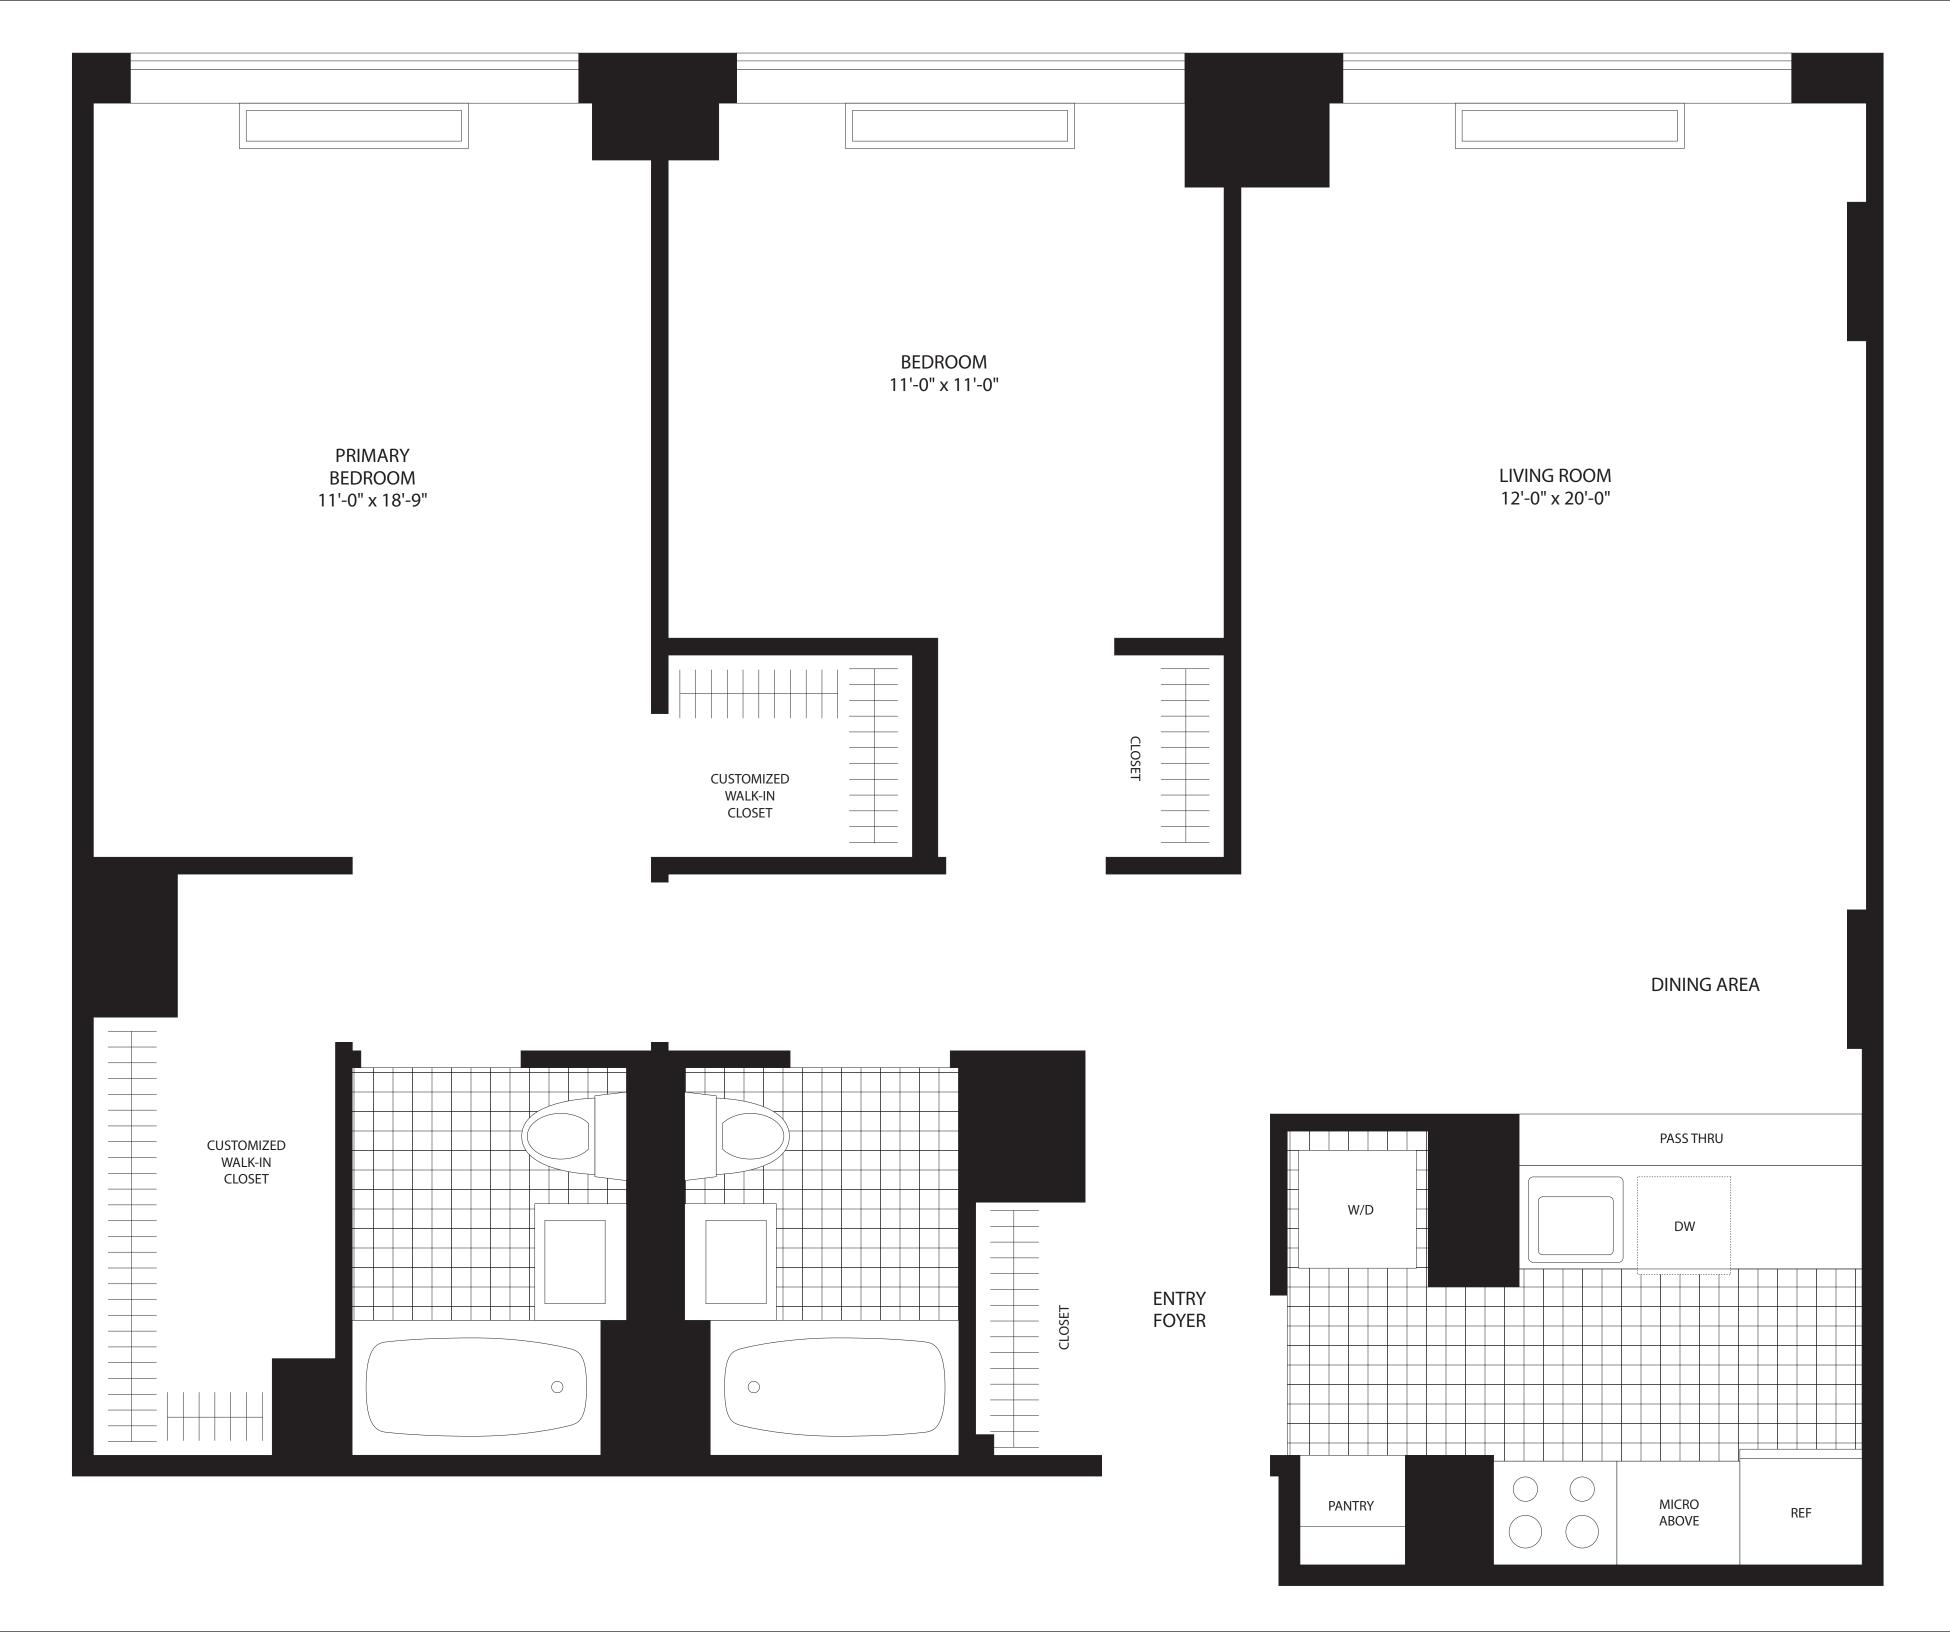

# TWO BEDROOM TWO BATH

Residence SC Floors 3-PH4

FLOOR

MONTHLY RENT

All Dimensions Are Approximate