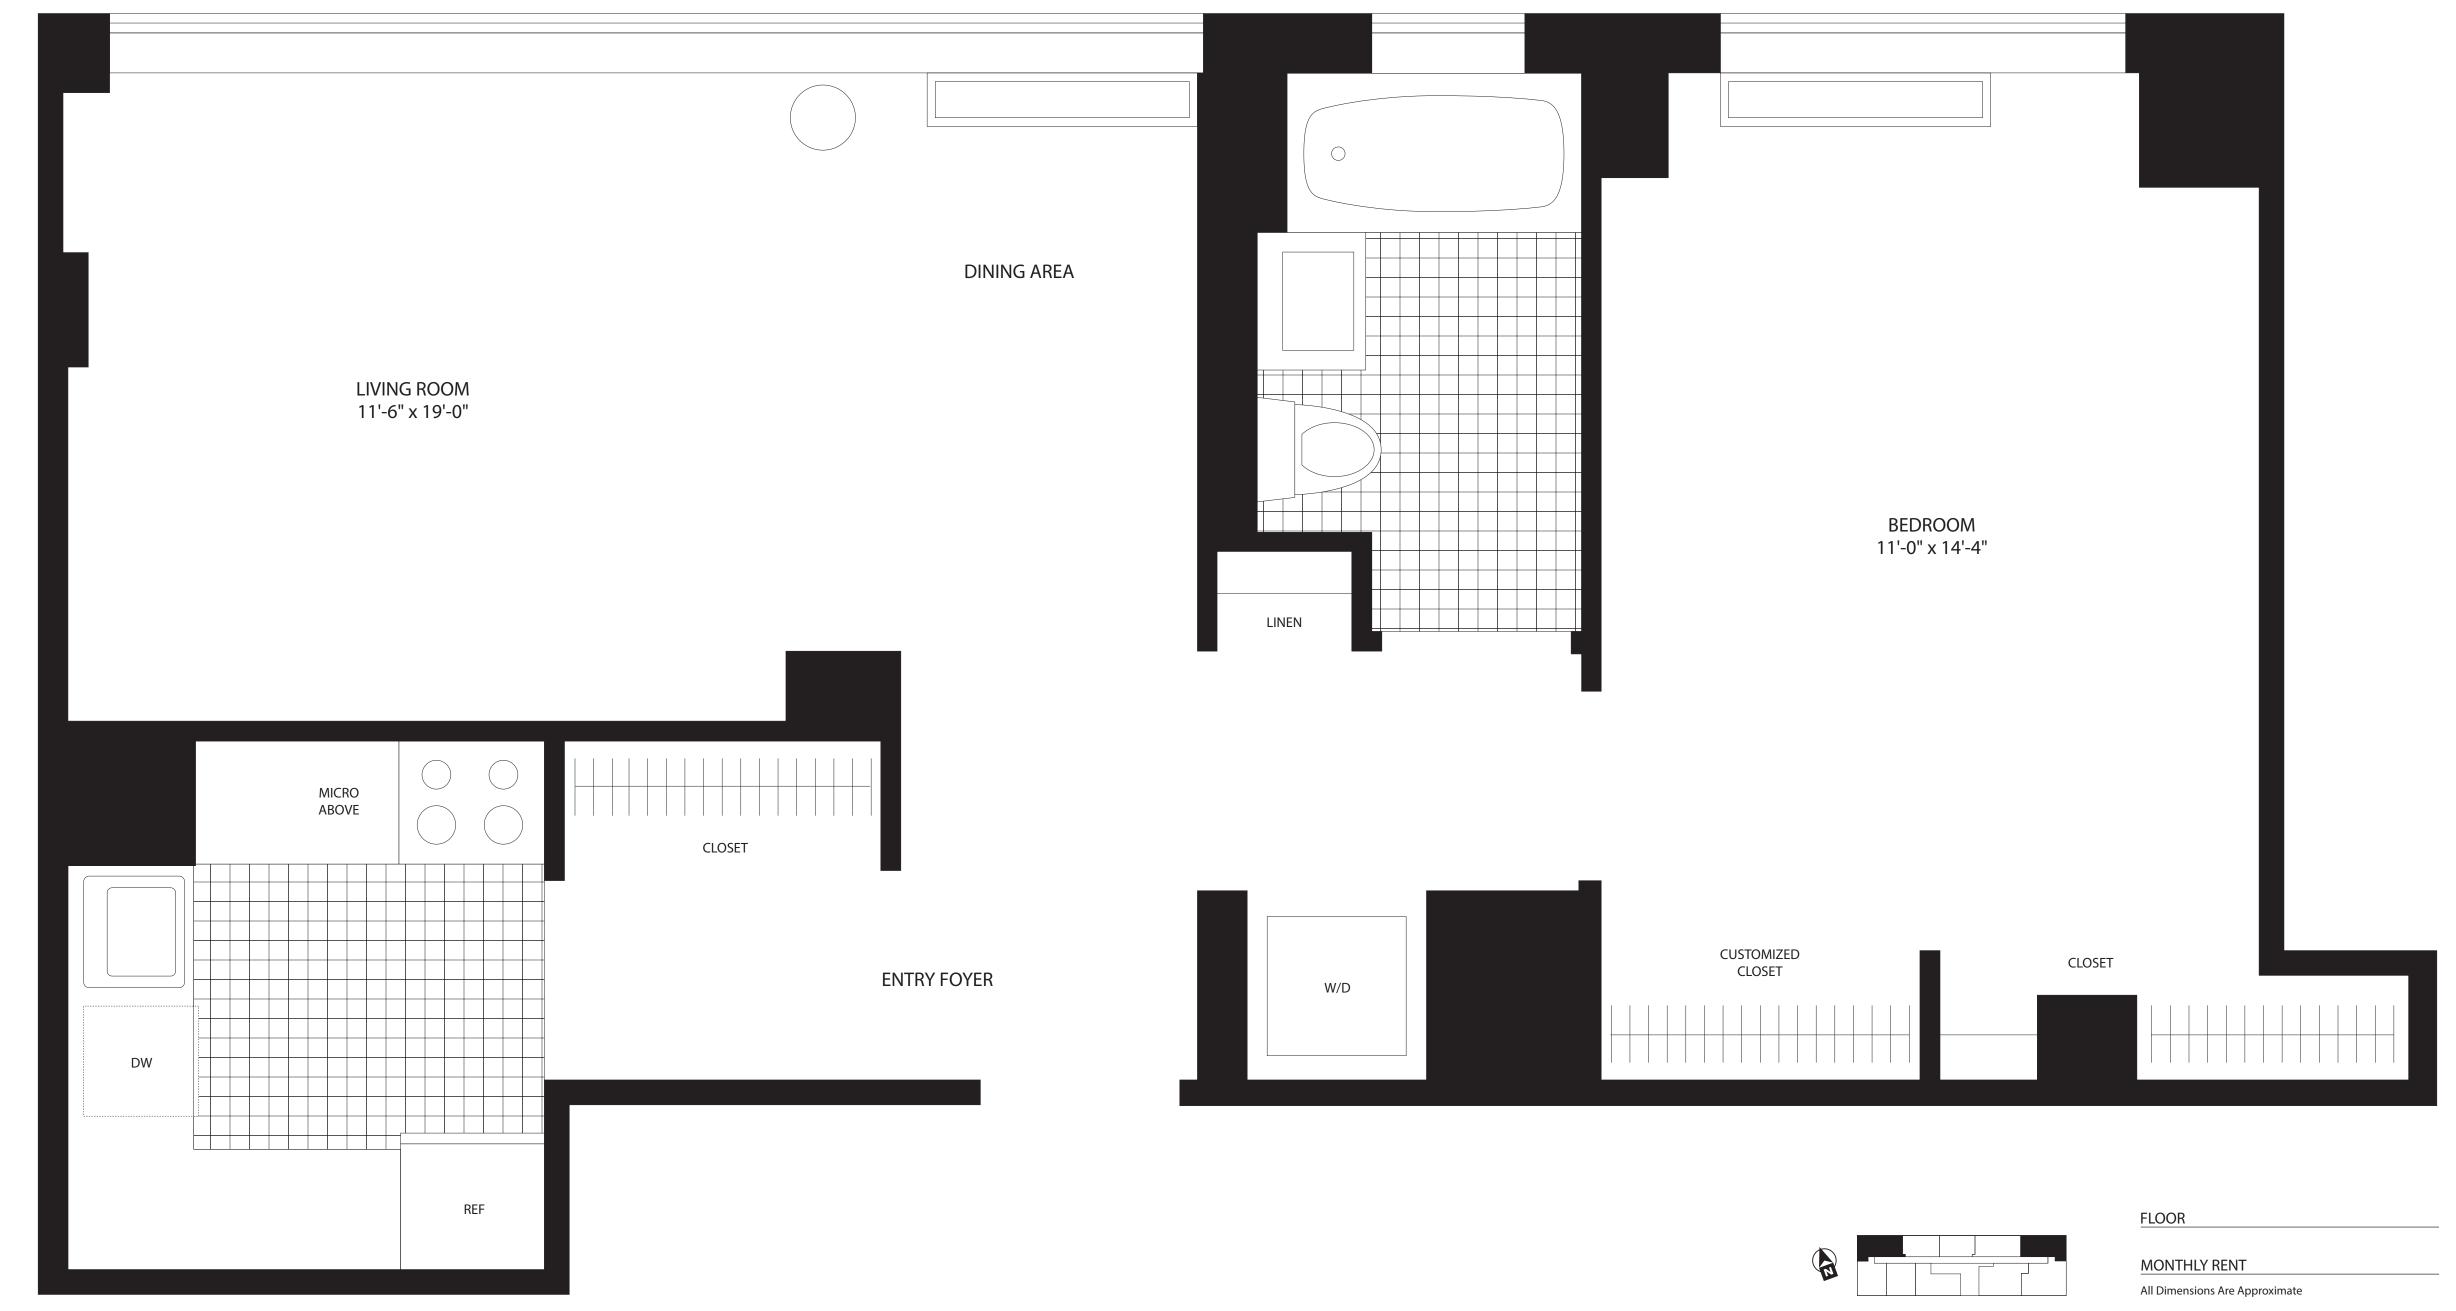

# ONE BEDROOM

Residence ND Floors PH1-PH3

Residence NM Floors PH1-PH3 (reverse)