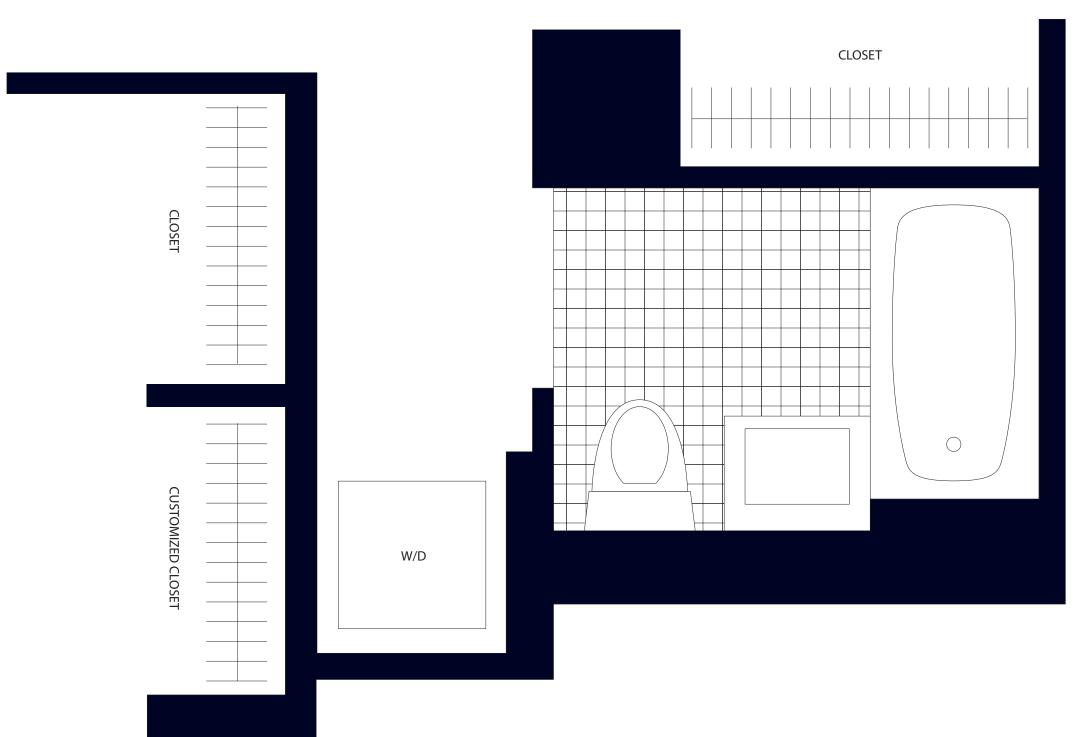

#### APARTMENT FEATURES

- Washer/Dryer in Every Apartment
- Oversized Window for Maximum Light and Views
- Gourmet Granite Kitchens with Custom Designed
  European-Style Glass Door Cabinetry, Ceramic Tile
  Floors, and Stainless Steel Appliances including
  Sinks, Microwaves, Ranges with Self-Cleaning Ovens,
  and Frost-Free Refrigerators with Ice Makers
- Custom Designed European Bathrooms with
  Vessel Sink, Wood Vanity Base, Stone Floors,
  Walls and Vanity Top
- Granite Window Sills and Designer Mini-Blinds
- Walk-In Closets\* and Customized Closets
- Oak Parquet Floors in Living Rooms and Entry Ways
- Wall-to-Wall Carpeted Bedrooms
- Individual Intrusion Alarms
- Individually-Controlled Heating and Air Conditioning
- Private Terraces\*