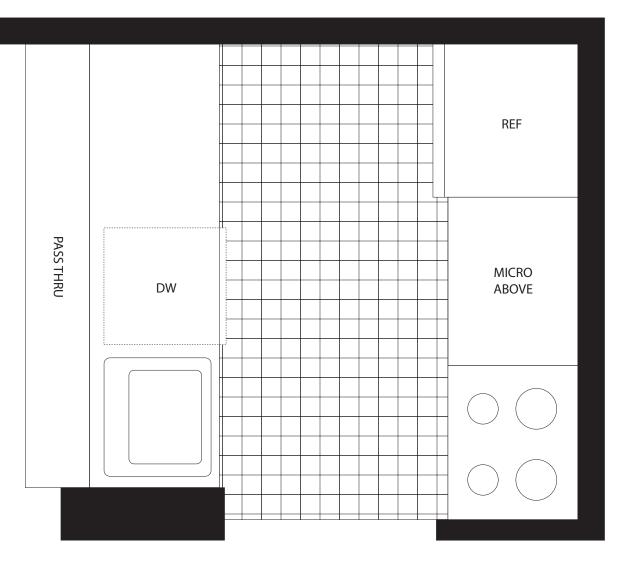

#### APARTMENT FEATURES

- Washer/Dryer in Every Apartment
- Oversized Window for Maximum Light and Views
- Gourmet Granite Kitchens with Custom Designed
  European-Style Glass Door Cabinetry, Ceramic Tile
  Floors, and Stainless Steel Appliances including
  Sinks, Microwaves, Ranges with Self-Cleaning Ovens,
  and Frost-Free Refrigerators with Ice Makers
- Custom Designed European Bathrooms with
  Vessel Sink, Wood Vanity Base, Stone Floors,
  Walls and Vanity Top
- Granite Window Sills and Designer Mini-Blinds
- Walk-In Closets\* and Customized Closets
- Oak Parquet Floors in Living Rooms and Entry Ways
- Wall-to-Wall Carpeted Bedrooms
- Individual Intrusion Alarms
- Individually-Controlled Heating and Air Conditioning
- Private Terraces\*