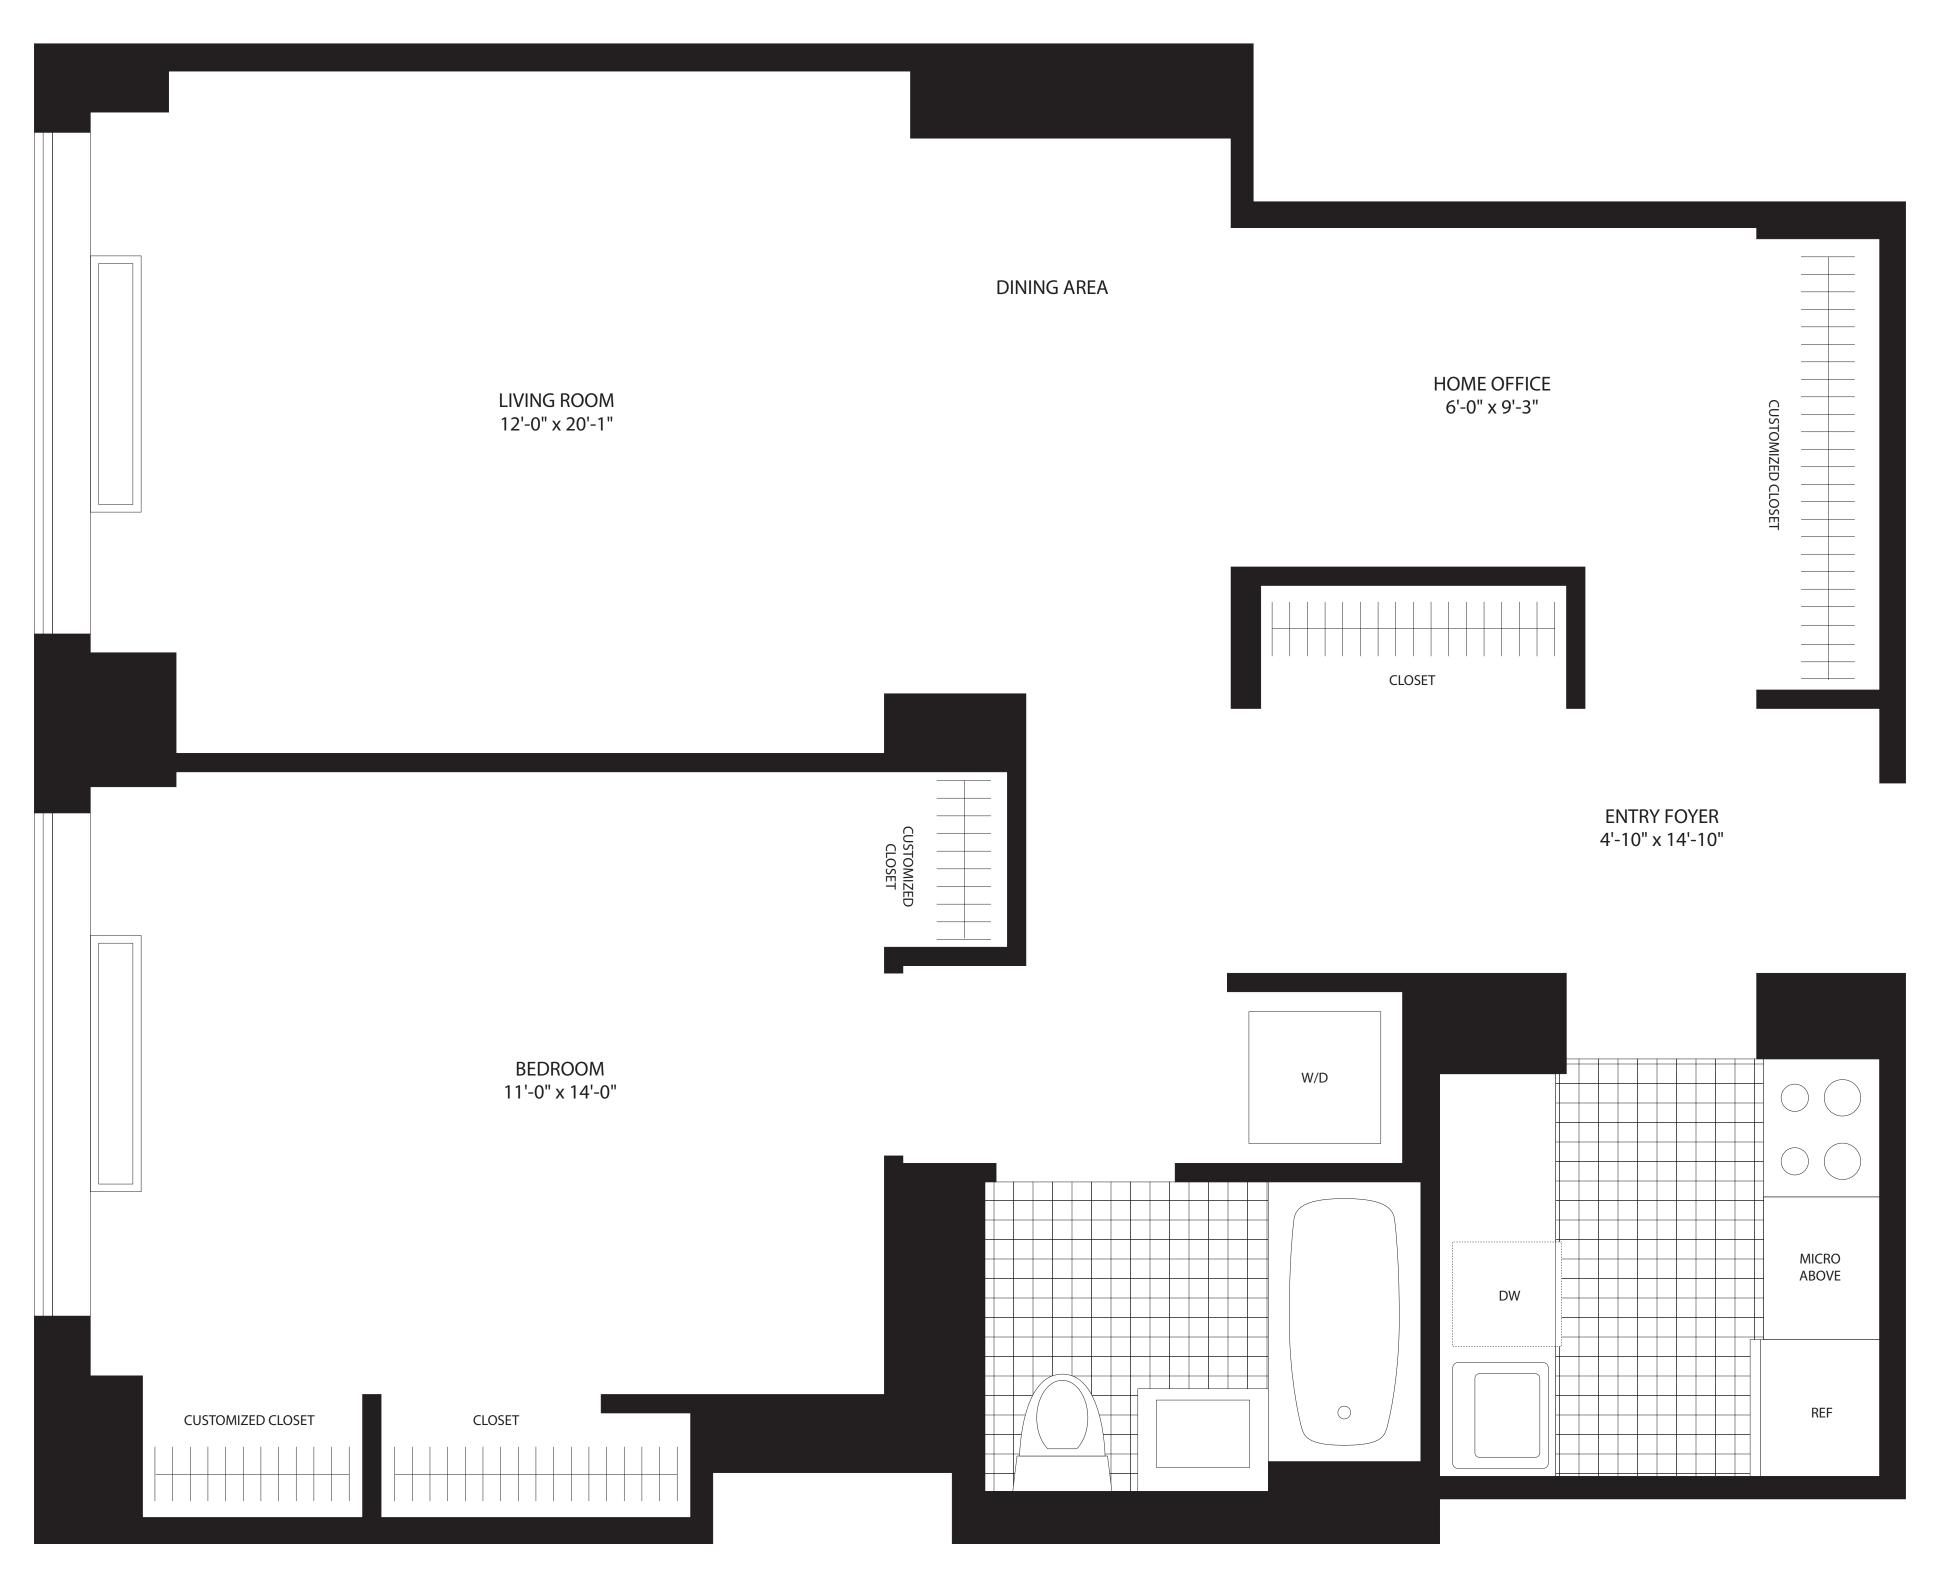

# ONE BEDOOM WITH DINING AREA AND HOME OFFICE

Residence NG Floors 3-6

FLOOR

MONTHLY RENT

All Dimensions Are Approximate