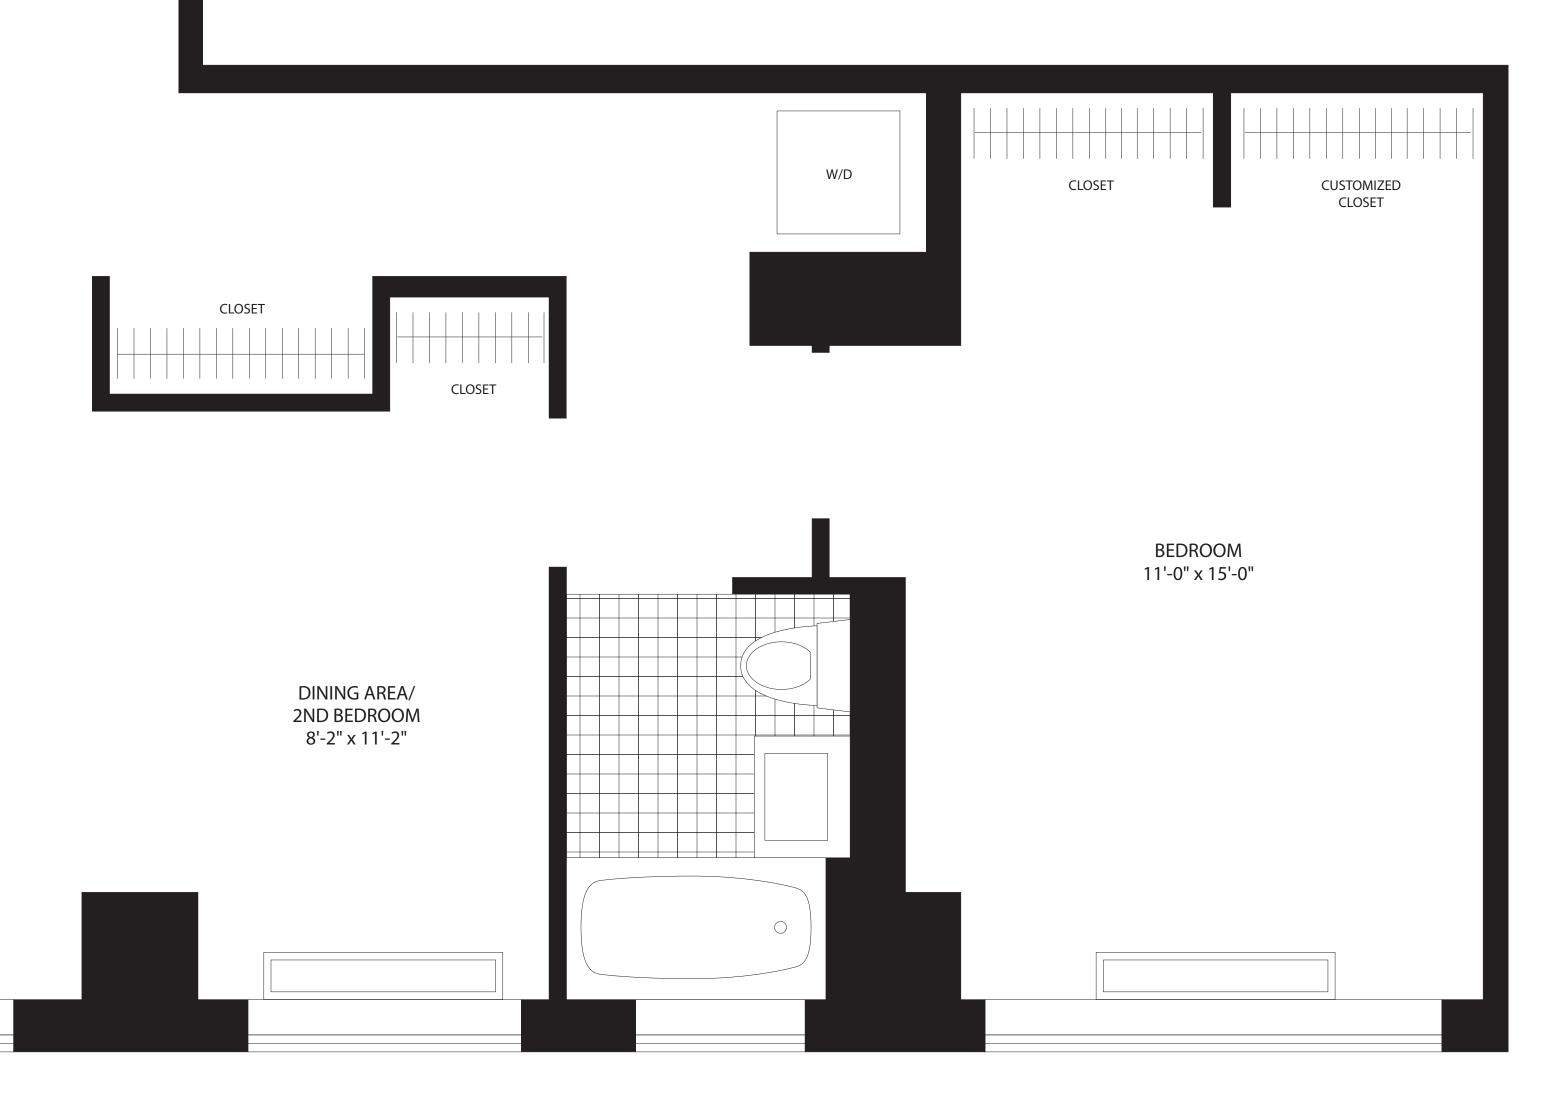

LIVING ROOM 12'-0" x 17'-8" ENTRY FOYER 4'-10" x 8'-6"

## **ONE BEDROOM** WITH DINING AREA/2ND BEDROOM

Residence NA Floors 3-PH3

FLOOR

MONTHLY RENT All Dimensions Are Approximate