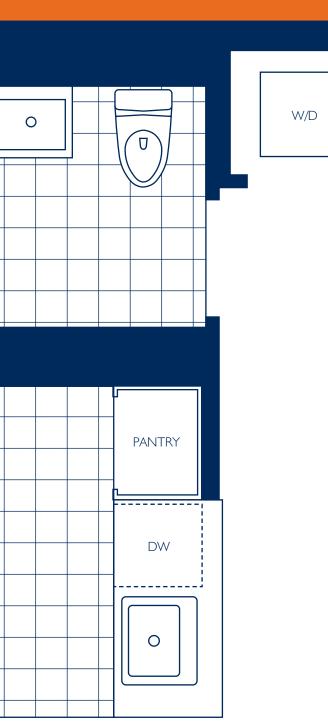

# ONE BEDROOM WITH SEPARATE DINING AREA

Residence I 
Floors 3-5

FLOOR

MONTHLY RENT