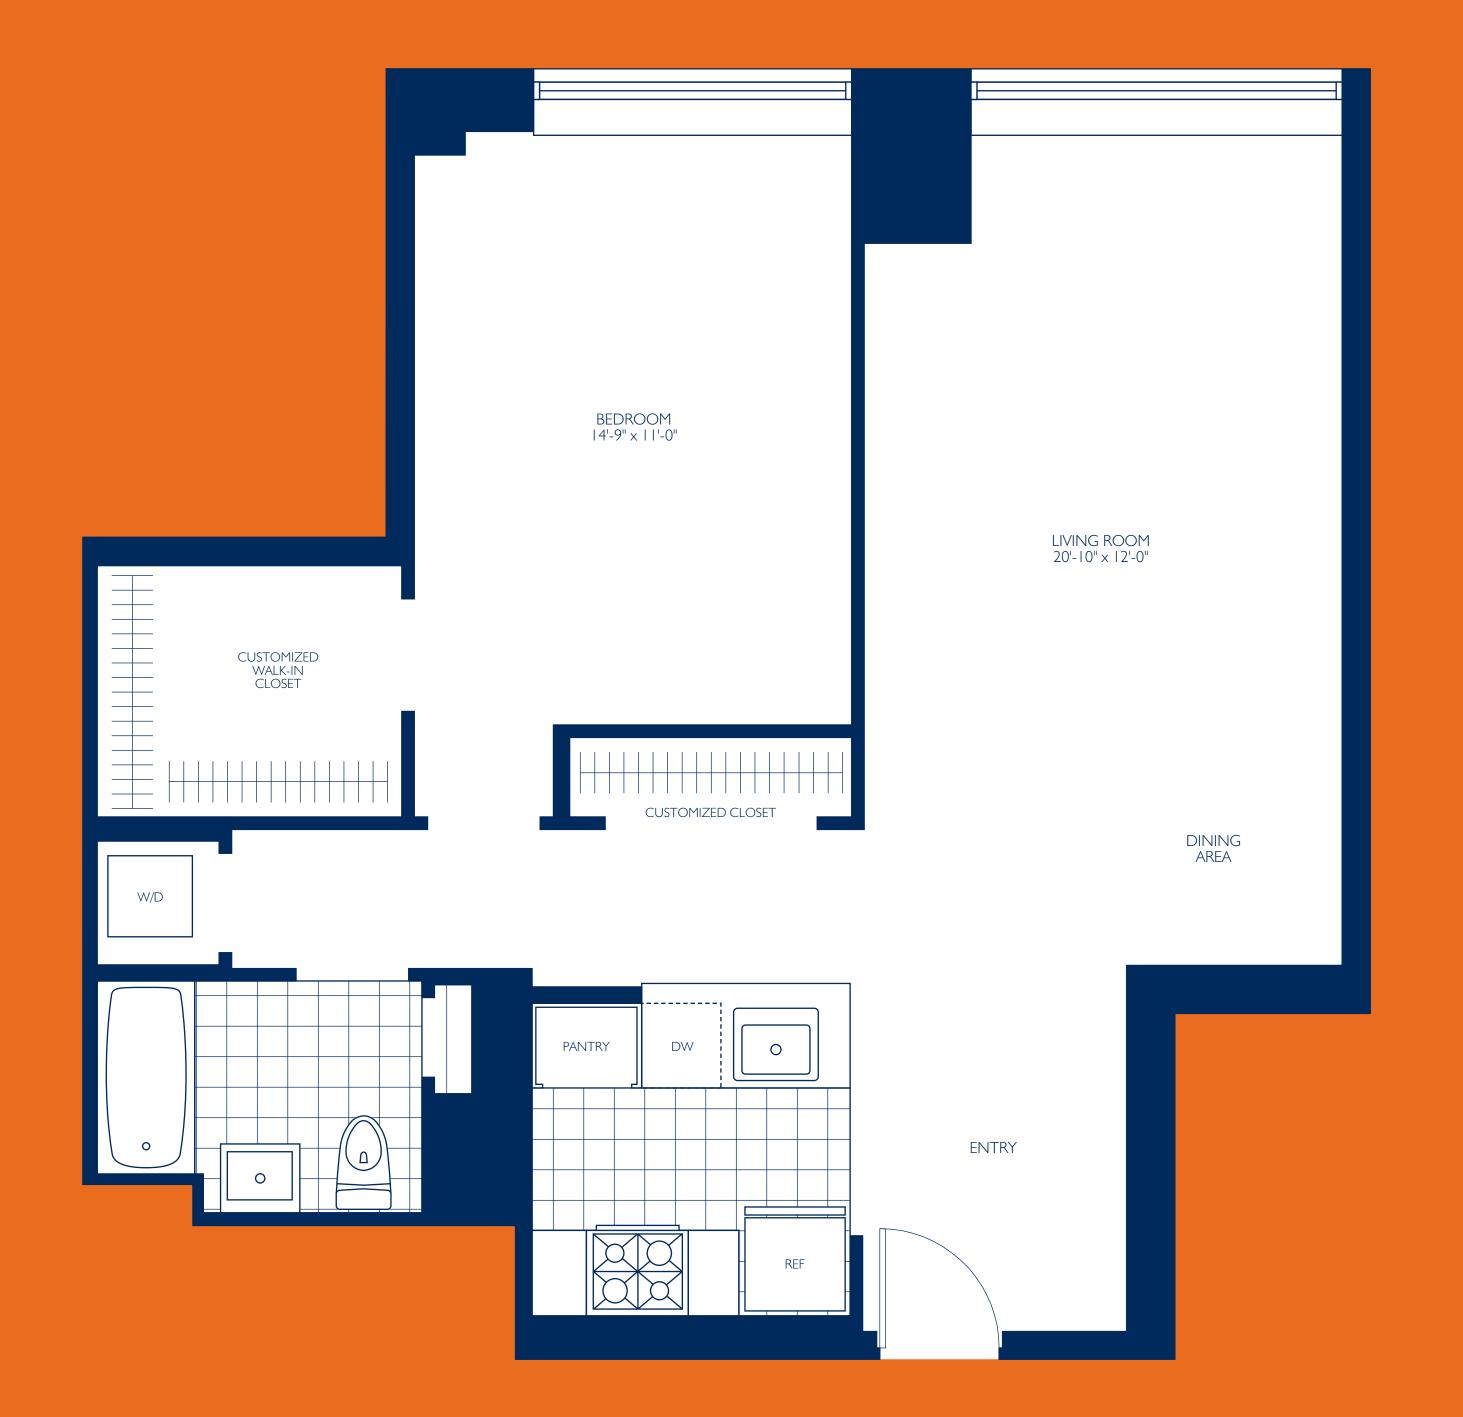

are and Ivory Coast Granite
   Backsplash and Countertops, and Ceramic Tile Floors
- Stainless Steel Appliances Including Fisher & Paykel Frost-Free Refrigerators with Freezer Drawers, KitchenAid Microwaves, Dishwashers, and Gourmet Gas Ranges\*
- Botticino Beige Marble Tiled Baths with Kohler Polished
  Chrome Fixtures and St. Laurent Marble Vanity Tops and Accents
- Oversized Windows for Maximum Light and Views
- Stone Window Sills and Designer Mini-Blinds
- Miele Washer and Dryer in Every Residence
- Resident Controlled Heating and Air Conditioning
   Custom-Designed Closets and Walk-In Closets\*
- \* In Select Residences \*\*Additional Charge \*\*\*Additional Charge for Some Services

## RESIDENT SERVICE AND LEASING CENTER

- (617) 284-5100 fax (617) 284-5101
- 1bbleasing@related.com



## ONE BEDROOM

Residence A Floors 3-14



FLOOR

MONTHLY RENT