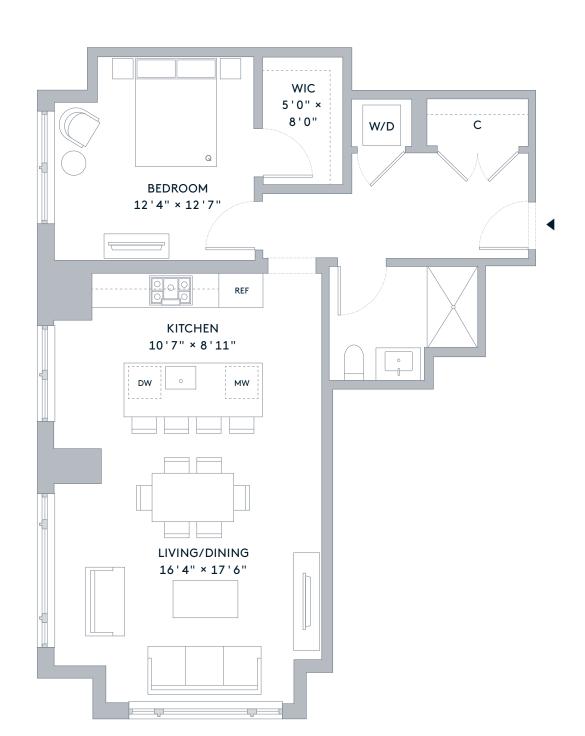

## 940 FT<sup>2</sup>

1 Bedroom

1 Bathroom

FEATURES Soaring 9'6" ceilings Custom-designed plank flooring Robert A.M. Stern Architects designed cabinetry Sub-Zero built-in refrigerator and freezer Bosch Benchmark Series appliances Unlacquered brass lever door handles designed by Robert A.M. Stern Architects Metropolis dark quartz countertops with waterfall edge Kohler fixtures and accessories Customized closets Nest thermostats Roller shades throughout Keyless entry