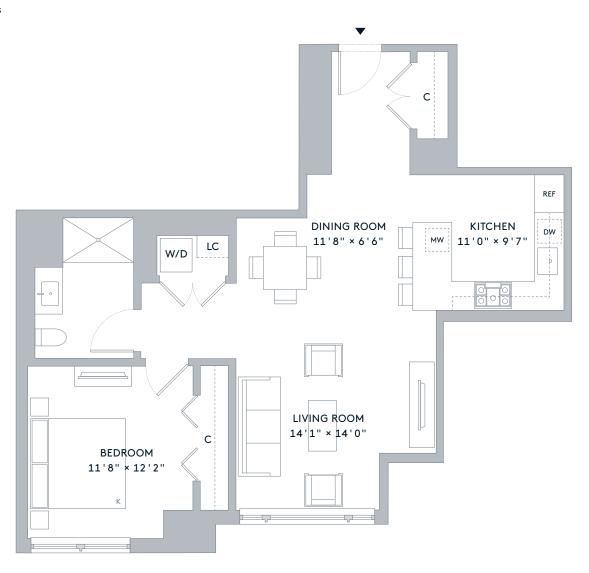

## **RENTAL RESIDENCE 06**

FLOORS 6-36

980 FT<sup>2</sup>

1 Bedroom

1 Bathroom

Keyless entry

## FEATURES

Soaring 9'6" ceilings
Custom-designed plank flooring
Robert A.M. Stern Architects
designed cabinetry
Sub-Zero built-in refrigerator
and freezer
Bosch Benchmark Series appliances
Unlacquered brass lever door handles
designed
by Robert A.M. Stern Architects
Metropolis dark quartz countertops
with waterfall edge
Kohler fixtures and accessories
Customized closets
Nest thermostats
Roller shades throughout