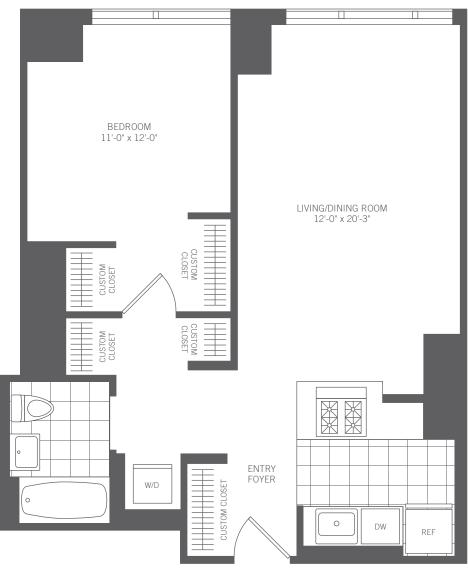

## ONE BEDROOM ONE BATH

Residence P Floors 9-28

Majestic Wood and Glass Lobby with Soaring Double Height Ceilings

24-Hour Concierge Services

M Club with Over 44,000 Sq Ft of Amenities including a State-of-the-Art Fitness Center with Lap Pool and Basketball Court, Outdoor Movie Theater, Sun Terraces, Private Residents' Lounge with Fireplace, Full Service Pet Spa and Much More.

Related Style Services® including Personal Assistant Services, Convenient Credit Card Rent Payment, & Move-In Coordination

Gourmet Custom Designed Kitchens and Marble Bathrooms

Oversized Windows for Maximum Light & Views

Customized Closets and Wood Floors