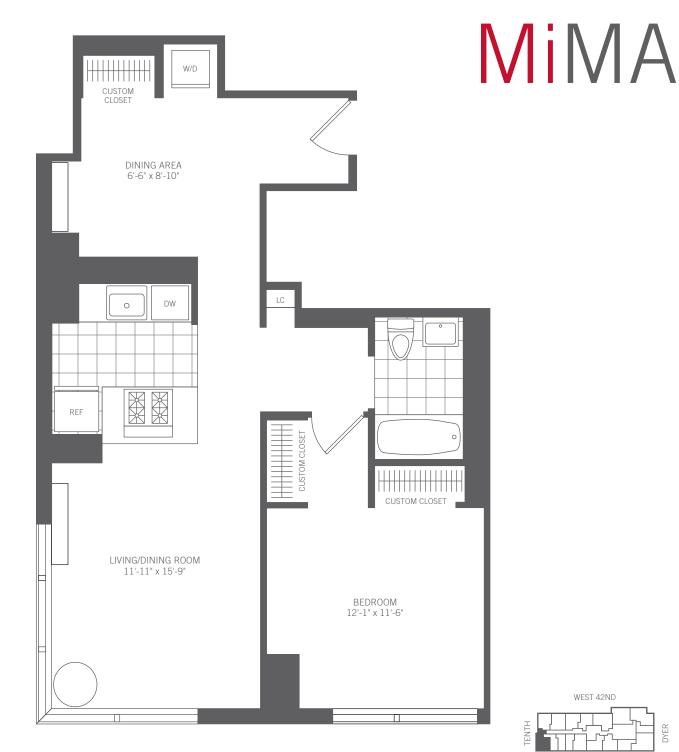

## **DELUXE CORNER** ONE BEDROOM

**DINING AREA** ONE BATH

Residence M Floors 9-27

Majestic Wood and Glass Lobby with Soaring Double Height Ceilings

24-Hour Concierge Services

M Club with Over 44,000 Sq Ft of Amenities including a State-of-the-Art Fitness Center with Lap Pool and Basketball Court, Outdoor Movie Theater, Sun Terraces, Private Residents' Lounge with Fireplace, Full Service Pet Spa and Much More.