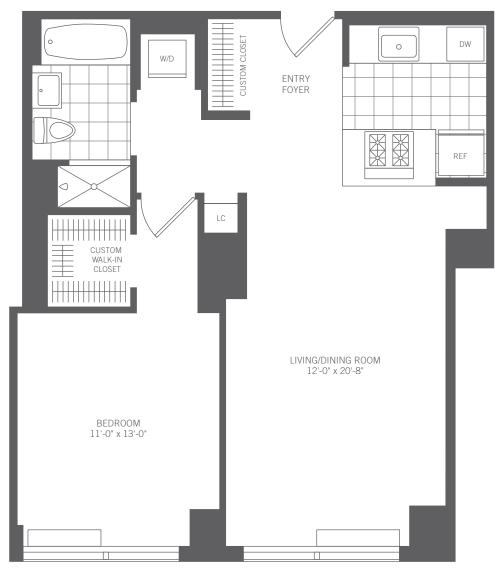

## DELUXE ONE BEDROOM ONE BATH

Residence J Floors 39-50

Majestic Wood and Glass Lobby with Soaring Double Height Ceilings

24-Hour Concierge Services

M Club with Over 44,000 Sq Ft of Amenities including a State-of-the-Art Fitness Center with Lap Pool and Basketball Court, Outdoor Movie Theater, Sun Terraces, Private Residents' Lounge with Fireplace, Full Service Pet Spa and Much More.

Related Style Services® including Personal Assistant Services, Convenient Credit Card Rent Payment, & Move-In Coordination

Gourmet Custom Designed Kitchens and Marble Bathrooms

Oversized Windows for Maximum Light & Views

Customized Closets and Wood Floors