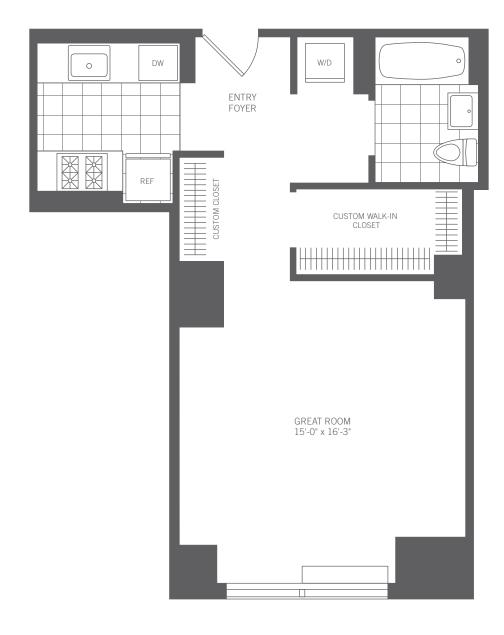

## STUDIO WALK-IN CLOSET ONE BATH

Residence J Floors 28-38

Majestic Wood and Glass Lobby with Soaring Double Height Ceilings

24-Hour Concierge Services

M Club with Over 44,000 Sq Ft of Amenities including a State-of-the-Art Fitness Center with Lap Pool and Basketball Court, Outdoor Movie Theater, Sun Terraces, Private Residents' Lounge with Fireplace, Full Service Pet Spa and Much More.

Customized Closets and Wood Floors