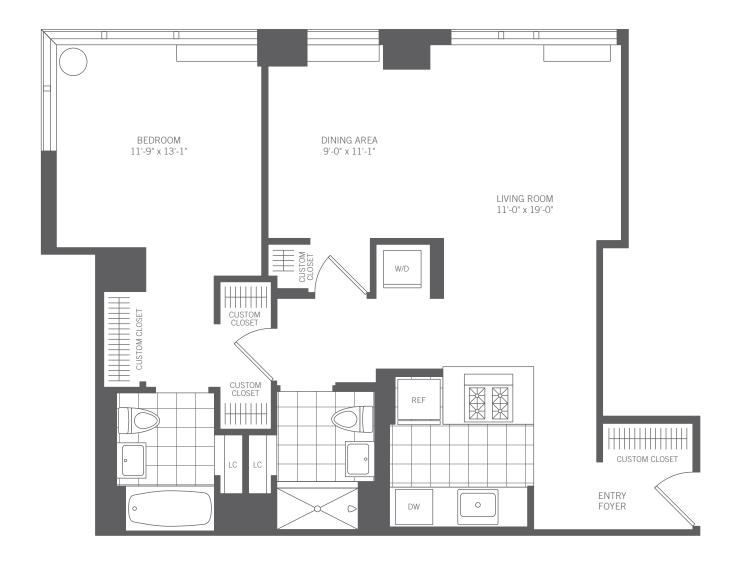

## CORNER JR4 TWO BATHS

Residence A Floors 7-50

Majestic Wood and Glass Lobby with Soaring Double Height Ceilings

24-Hour Concierge Services

M Club with Over 44,000 Sq Ft of Amenities including a State-of-the-Art Fitness Center with Lap Pool and Basketball Court, Outdoor Movie Theater, Sun Terraces, Private Residents' Lounge with Fireplace, Full Service Pet Spa and Much More.

Related Style Services® including Personal Assistant Services, Convenient Credit Card Rent Payment, & Move-In Coordination

Gourmet Custom Designed Kitchens and Marble Bathrooms

Oversized Windows for Maximum Light & Views

Customized Closets and Wood Floors