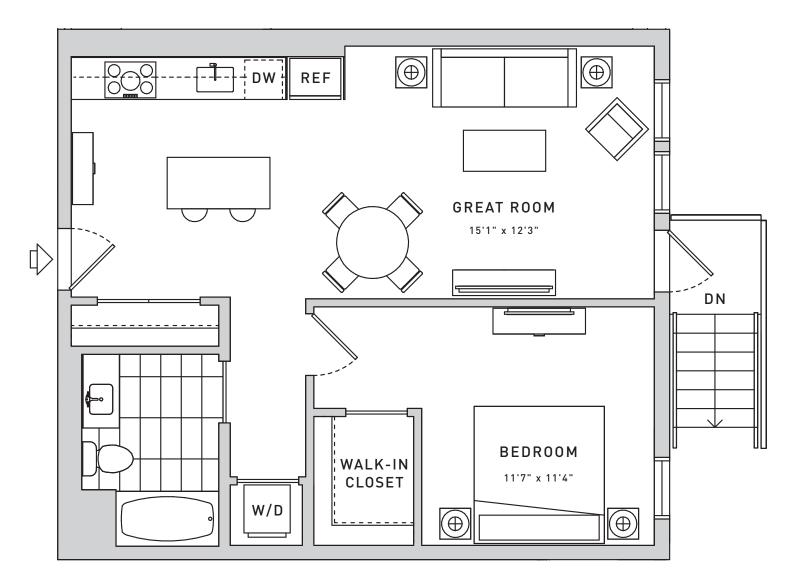

1 BEDROOM, 1 BATH

Residences 275





## TAILORED RESIDENCES

- Floor-to-ceiling windows
- Wide-plank flooring throughout
- Beautifully appointed kitchens feature a suite of panelized Bosch appliances, complete with a 5-burner gas cooktop and islands in select layouts
- White quartz counters with marble tiled backsplash sit atop European-style oak cabinetry
- Chef-inspired pulldown kitchen faucet and stainless steel sink
- Inspired bathrooms feature a European-style oak vanity, white quartz counters and custom medicine cabinet
- Glass-enclosed shower/tub combination with marble tile tub surround
- Bosch washer/dryer in every home
- Spacious closets with Elfa shelving system
- Nest thermostats with air conditioning and heating

## **EXCLUSIVE AMENITIES & SERVICES**

- Interiors designed by acclaimed firm Marmol Radziner
- Att