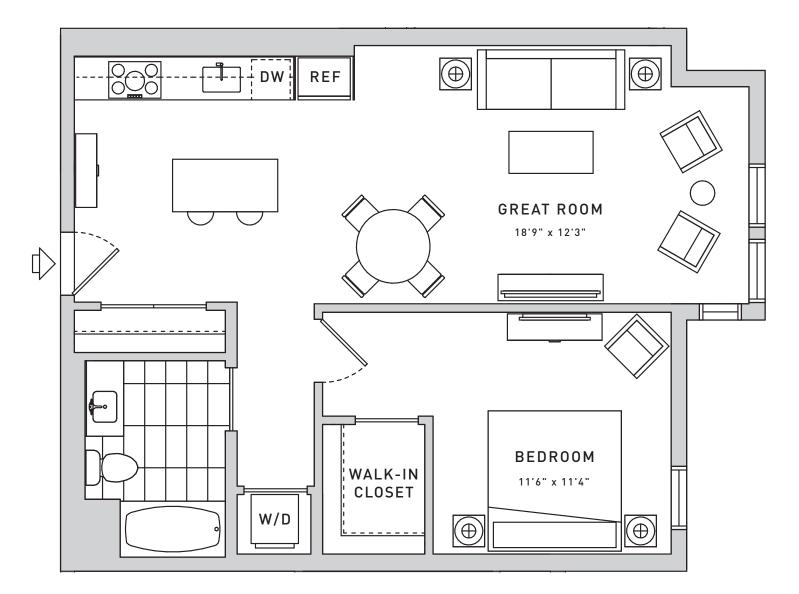

1 BEDROOM, 1 BATH

Residences 369, 475

**■**RELATED

## TAILORED RESIDENCES

- Floor-to-ceiling windows
- Wide-plank flooring throughout
- Beautifully appointed kitchens feature a suite of panelized Bosch appliances, complete with a 5-burner gas cooktop and islands in select layouts
- White quartz counters with marble tiled backsplash sit atop European-style oak cabinetry
- Chef-inspired pulldown kitchen faucet and stainless steel sink
- Inspired bathrooms feature a European-style oak vanity, white quartz counters and custom medicine cabinet
- Glass-enclosed shower/tub combination with marble tile tub surround
- Bosch washer/dryer in every home
- Spacious closets with Elfa shelving system
- Nest thermostats with air conditioning and heating