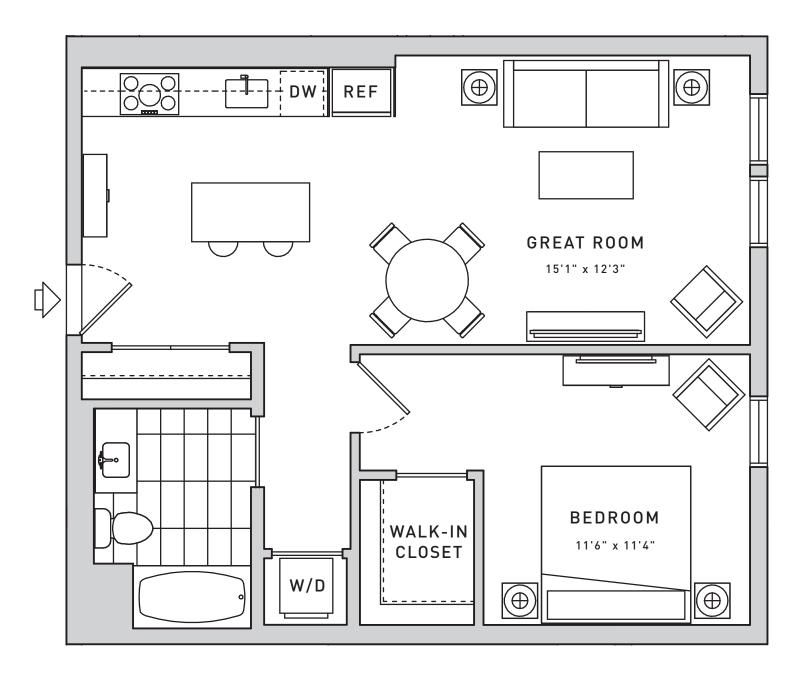

1 BEDROOM, 1 BATH

Residences 271, 375, 471



**■**RELATED



## TAILORED RESIDENCES

- Floor-to-ceiling windows
- Wide-plank flooring throughout
- Beautifully appointed kitchens feature a suite of panelized Bosch appliances, complete with a 5-burner gas cooktop and islands in select layouts
- White quartz counters with marble tiled backsplash sit atop European-style oak cabinetry
- Chef-inspired pulldown kitchen faucet and stainless steel sink
- Inspired bathrooms feature a European-style oak vanity, white quartz counters and custom medicine cabinet
- Glass-enclosed shower/tub combination with marble tile tub surround
- Bosch washer/dryer in every home
- Spacious closets with Elfa shelving system
- Nest thermostats with air conditioning and heating

## **EXCLUSIVE AMENITIES & SERVICES**

- Interiors designed by acclaimed firm Marmol Radziner
- Att