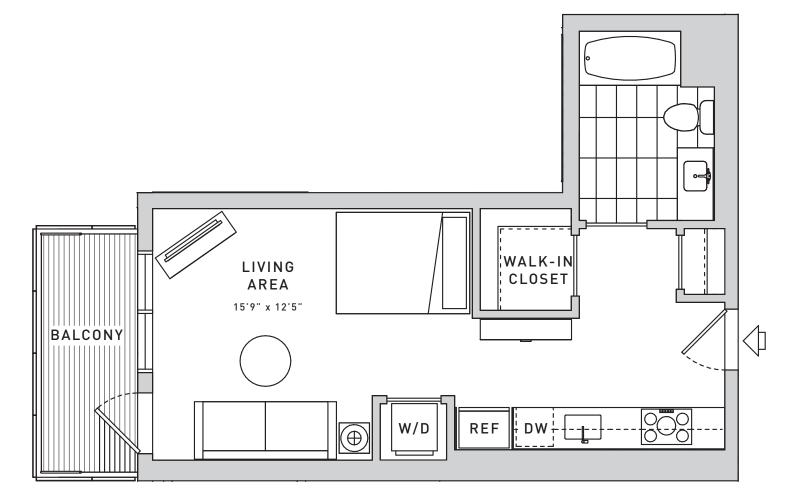

STUDIO, 1 BATH

Residences 268, 272, 472

**■**RELATED

## TAILORED RESIDENCES

- Floor-to-ceiling windows
- Wide-plank flooring throughout
- Beautifully appointed kitchens feature a suite of panelized Bosch appliances, complete with a 5-burner gas cooktop and islands in select layouts
- White quartz counters with marble tiled backsplash sit atop European-style oak cabinetry
- Chef-inspired pulldown kitchen faucet and stainless steel sink
- Inspired bathrooms feature a European-style oak vanity, white quartz counters and custom medicine cabinet
- Glass-enclosed shower/tub combination with marble tile tub surround
- Bosch washer/dryer in every home
- Spacious closets with Elfa shelving system
- Nest thermostats with air conditioning and heating