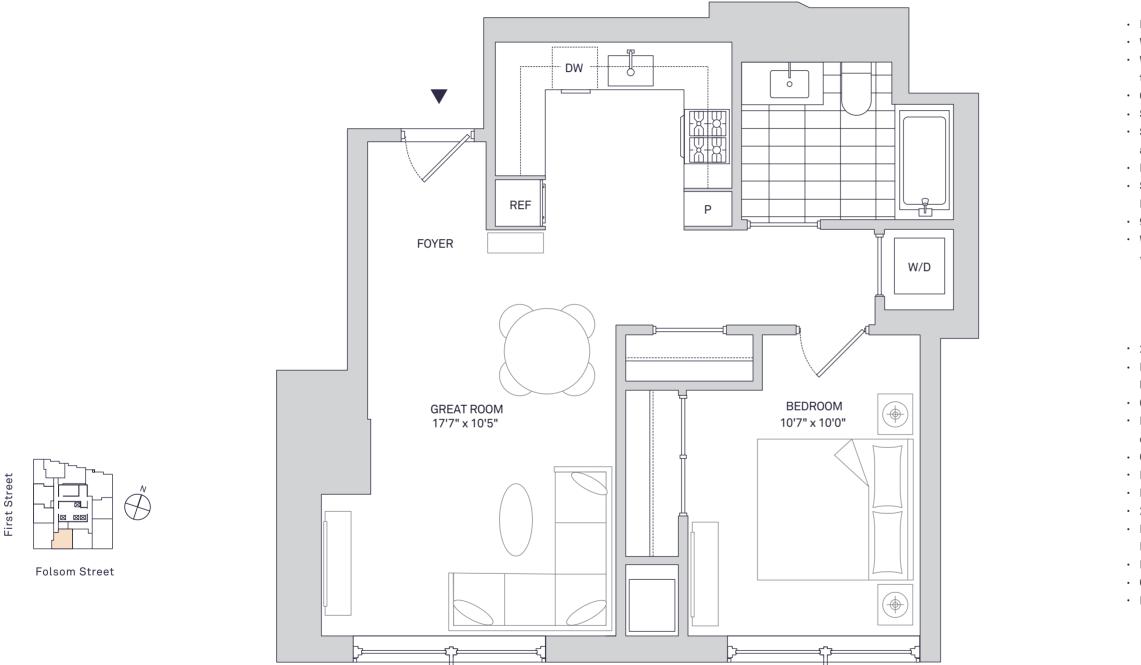

## Residence 1413-1913 Residence 2011-3111 Residence 3207

1 Bedroom, 1 Bathroom

Notes

#### **Residence** Features

- Floor-to-ceiling windows provide maximum natural light and views • Wide-plank, white oak flooring throughout
- White quartz kitchen counters with a full-height Carrara marble tile backsplash
- Custom-designed walnut kitchen cabinetry
- · Suite of premium Bosch appliances with integrated paneling
- · Serene bathrooms feature a walnut vanity, white guartz counters,
- and a mirrored medicine cabinet
- · Bathtub/shower combination with textured tiled tub surround
- · Smart home technology includes Nest thermostats and
- Lutron lighting controls
- 9-foot ceilings\*
- · Washer/dryer in every home
- \*9-foot ceilings featured on residential floors 8–32