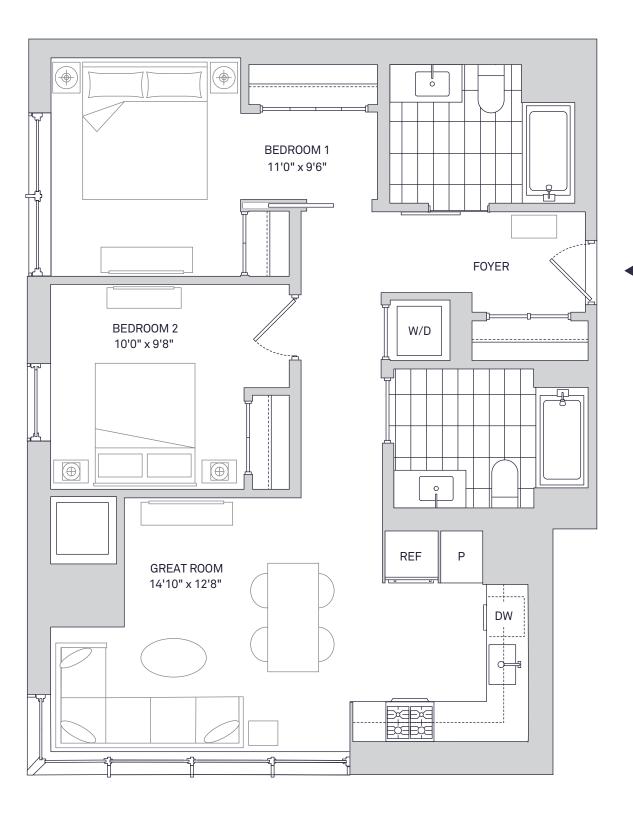

## Residence 3110 Residence 3206

2 Bedrooms, 2 Bathrooms

Notes

## Residence Features

- · Floor-to-ceiling windows provide maximum natural light and views
- · Wide-plank, white oak flooring throughout
- White quartz kitchen counters with a full-height Carrara marble tile backsplash
- · Custom-designed walnut kitchen cabinetry
- · Suite of premium Bosch appliances with integrated paneling
- Serene bathrooms feature a walnut vanity, white quartz counters, and a mirrored medicine cabinet
- · Bathtub/shower combination with textured tiled tub surround
- Smart home technology includes Nest thermostats and Lutron lighting controls
- · 9-foot ceilings\*
- · Washer/dryer in every home