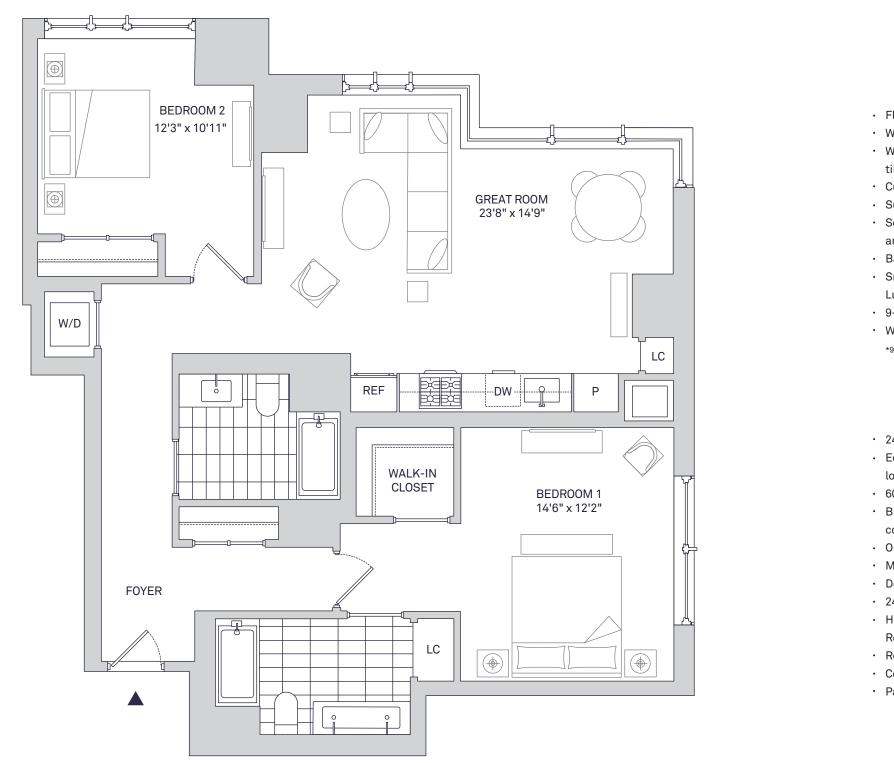

### Residence 2004-2504

2 Bedrooms, 2 Bathrooms

Notes

Folsom Street

First Street