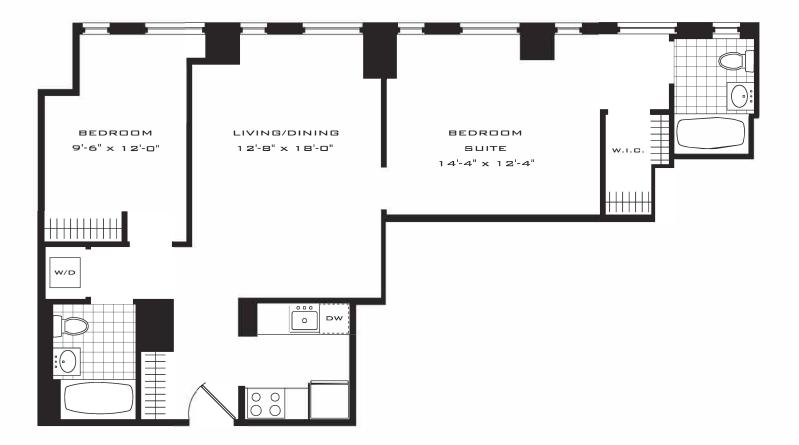

## RESIDENCE B

FLOORS 11, 12, 14, 15

2 BEDROOMS

2 BATHS

MURRAY STREET

TEL: 212.349.8989 FAX: 212.349.8990 89 MURRAY.COM 89 MURRAY STREET, NEW YORK, NY 10007

ALL DIMENSIONS ARE APPROXIMATE AND SOME UNITS MAY NOT CONFORM EXACTLY TO THE STANDARD LAYOUTS SHOWN HEREIN.