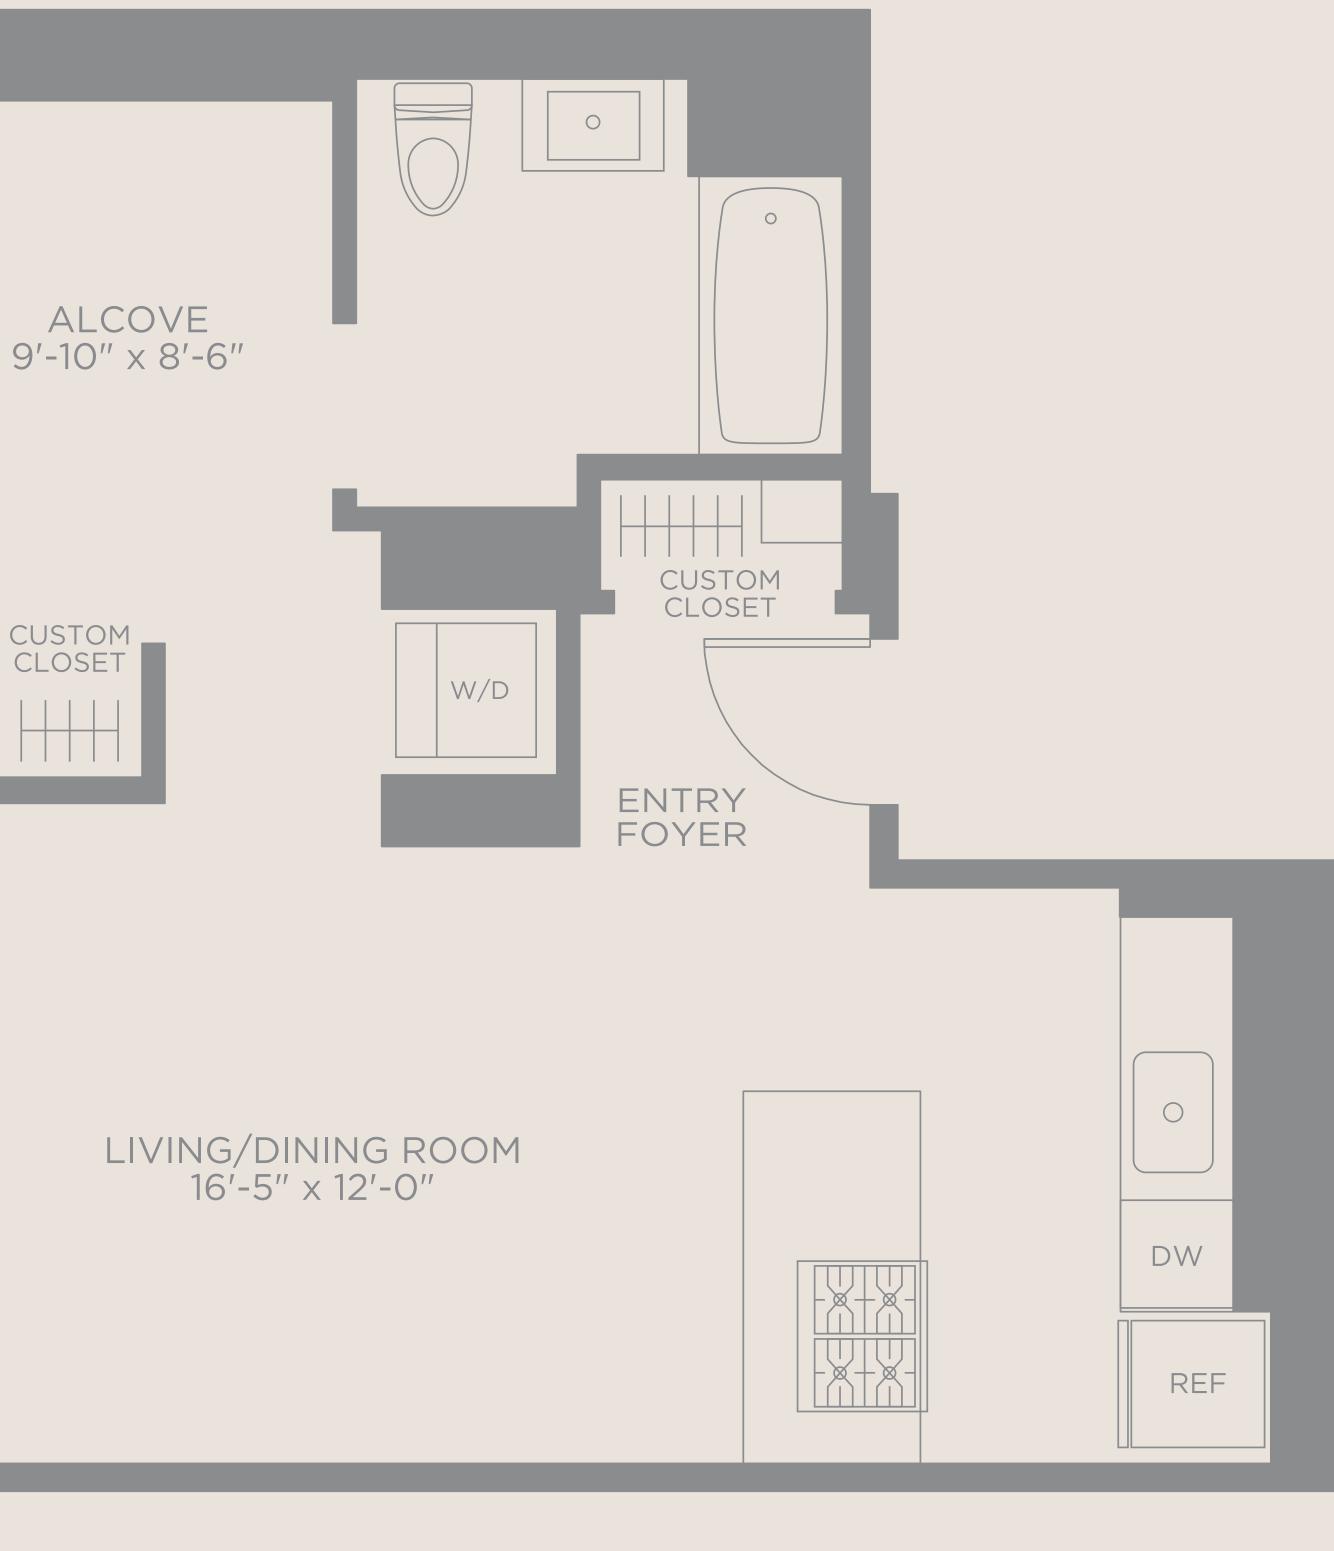

# RESIDENCE 00

# FLOORS 3 - 11

CONVERTIBLE 1 BATHROOM

GRAND AVENUE

FLOOR

MONTHLY RENT

\* ALL DIMENSIONS ARE APPROXIMATE. PRICING SUBJECT TO CHANGE WITHOUT NOTICE.