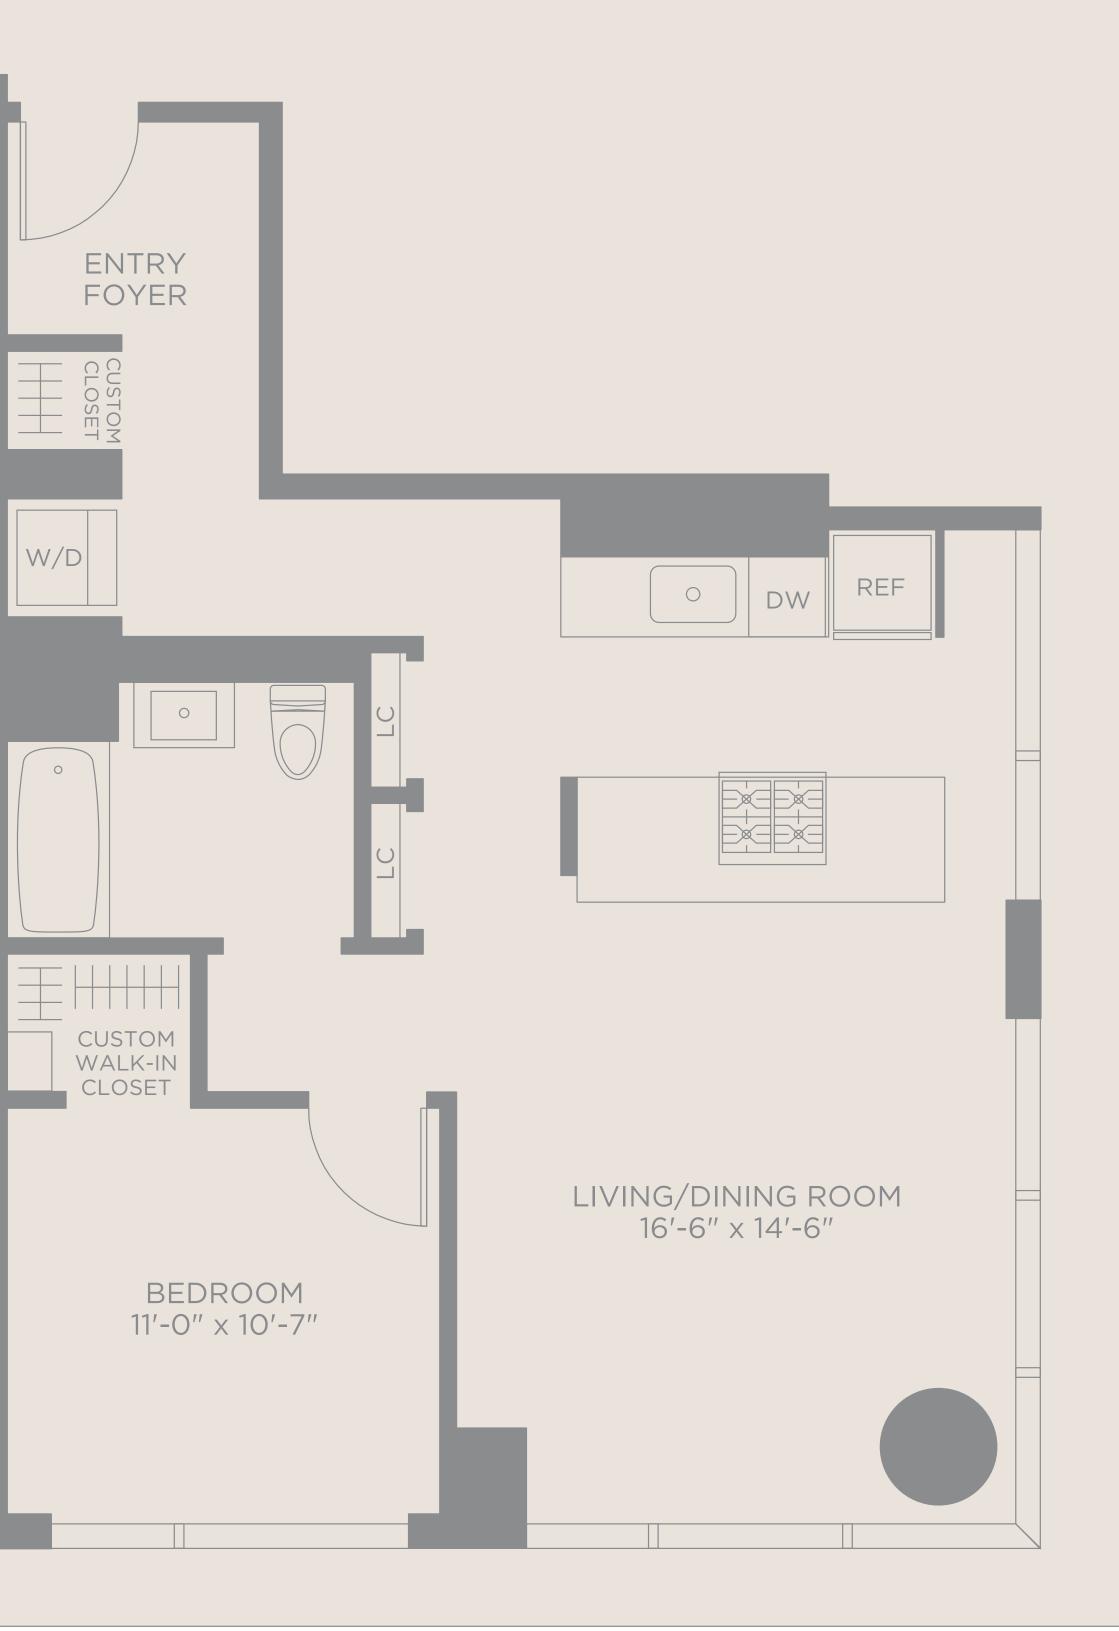

## **RESIDENCE 14**

FLOORS 14 - 29

1 BEDROOM 1 BATHROOM

GRAND AVENUE

ILLINOIS STREET

\* ALL DIMENSIONS ARE APPROXIMATE.

PRICING SUBJECT TO CHANGE WITHOUT NOTICE.

FLOOR