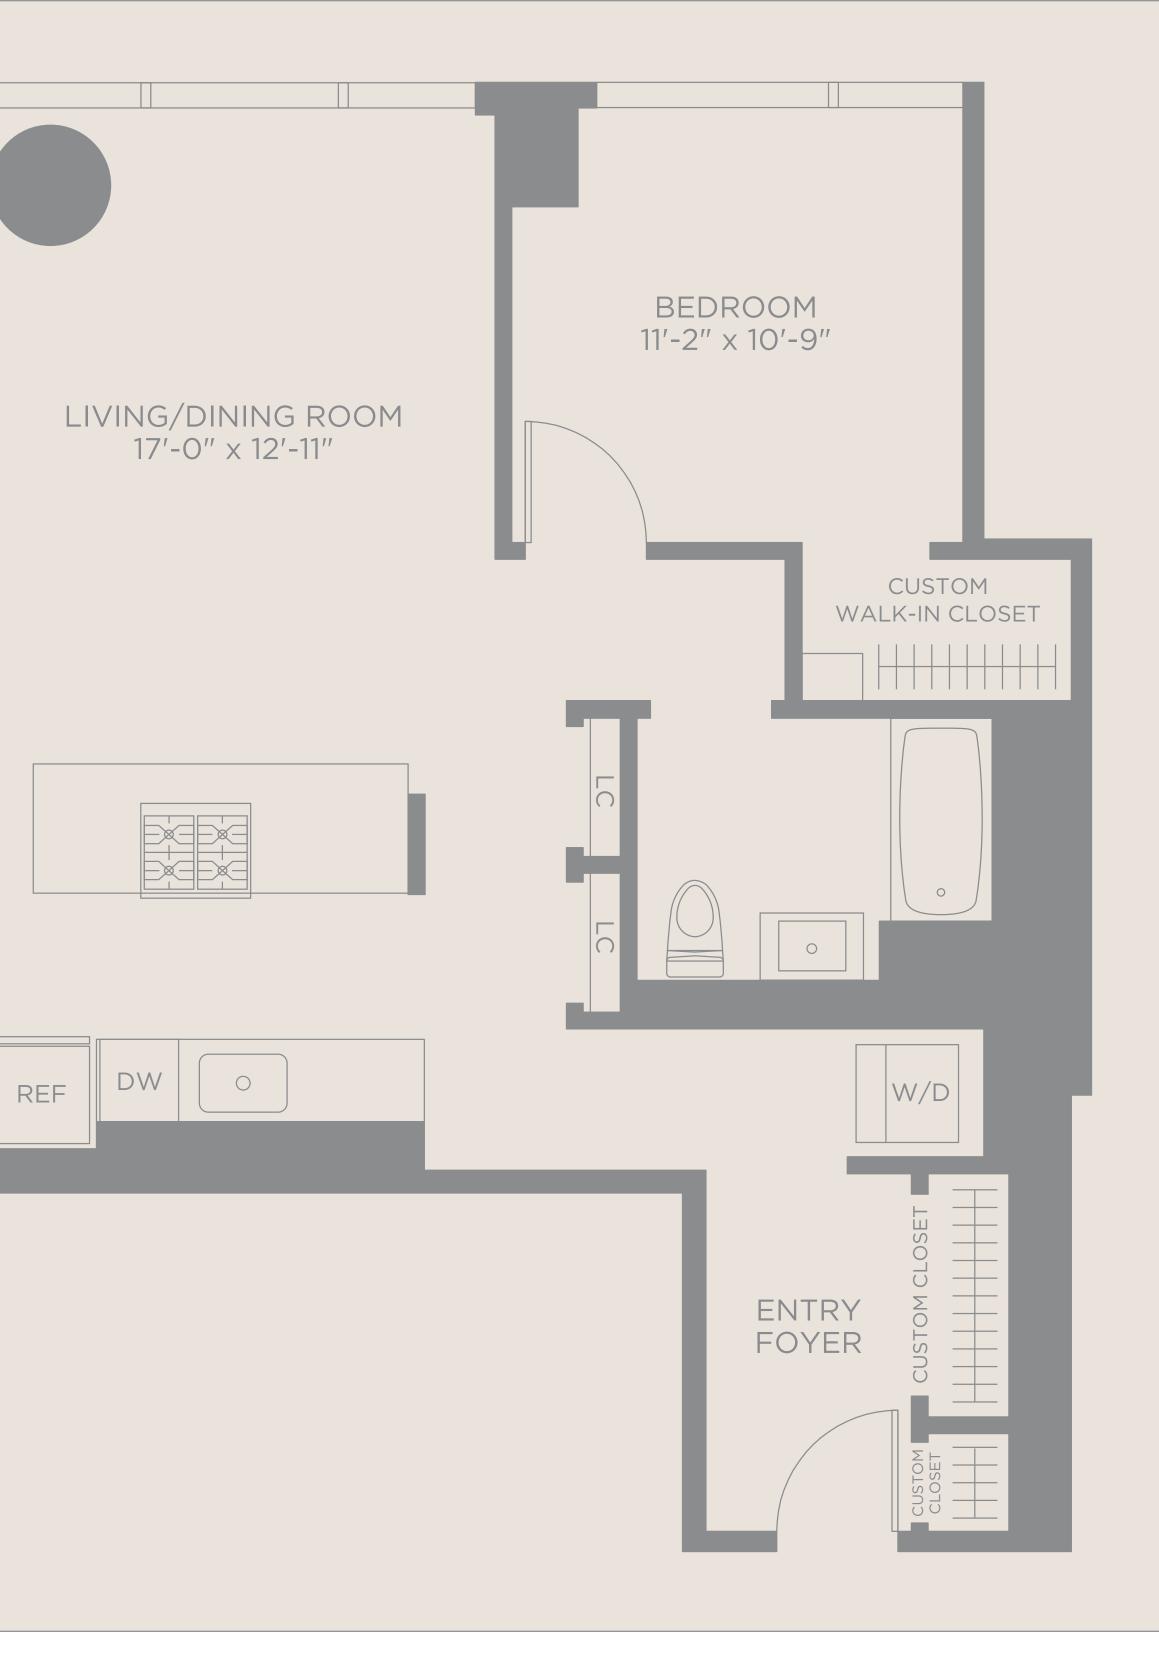

## 1 BATHROOM

1 BEDROOM

FLOORS 14 - 29

# **RESIDENCE 01**

### 4/9/13 4:03 PM

\* ALL DIMENSIONS ARE APPROXIMATE. PRICING SUBJECT TO CHANGE WITHOUT NOTICE.