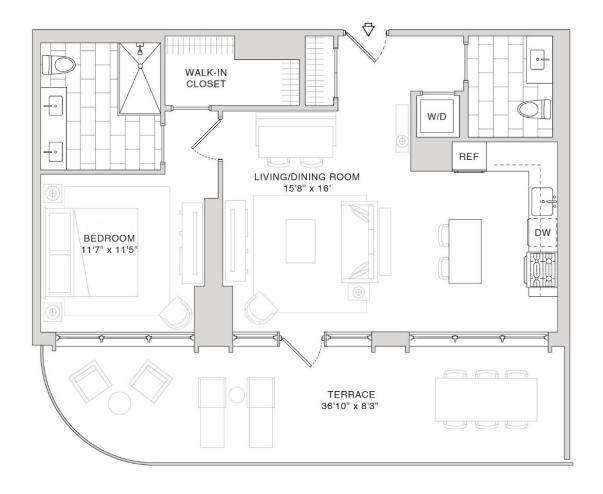

## 1 Bedroom, 1.5 Bathroom, Terrace

Residence 21 Floor PH

| <u>Floor</u> | <br>_ |
|--------------|-------|
| Monthly Rent |       |

Floor plans are not drawn to scale. All dimensions are approximate. Furniture layout is for illustrative purposes only. Additional ners are in a users in success. As differentiations are approximate, Furniture layout is for illustrative purposes only. Addition changes may apply to building services, benefits and amenities. Benefits and services are subject to change and are not an essential, required or ancillary service provided by the landord. All features and specifications are subject to change. Equal Housing Opportunity, Copyright 2020 Related.