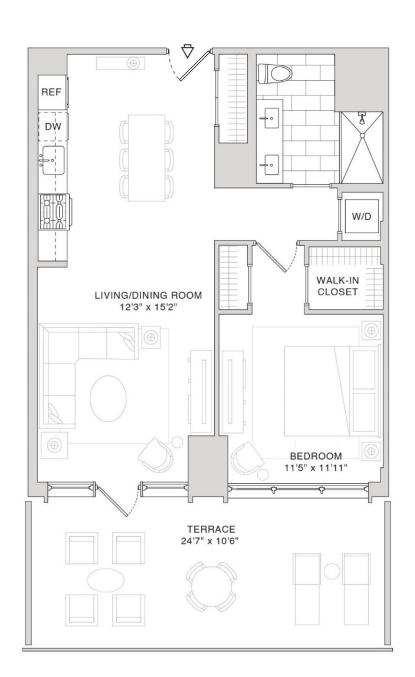

## 1 Bedroom, 1 Bathroom, Terrace

Residence 17 Floor 12

| Mont | hly | Rent |  |
|------|-----|------|--|
|      |     |      |  |

Floor

HILL SOUTH

## **Residence Features**

- Italian Designed and Manufactured Kitchens with Custom Oak Cabinetry, Natural Brazilian Quartzite Countertops and Backsplash, and Panelized Top-of-the-line Appliances.
- Luxe Bathrooms Designed with Custom Italian White Marble Vanities and Floors, Grey Marble Walls, and Custom Italian Cabinets with Integrated Lighting and Pulls.
- Custom Five-inch Wide Oak Hardwood Flooring **Throughout Living Spaces**
- Ceiling Heights Up To 10'6" In Select Units and Floor-toceiling Windows