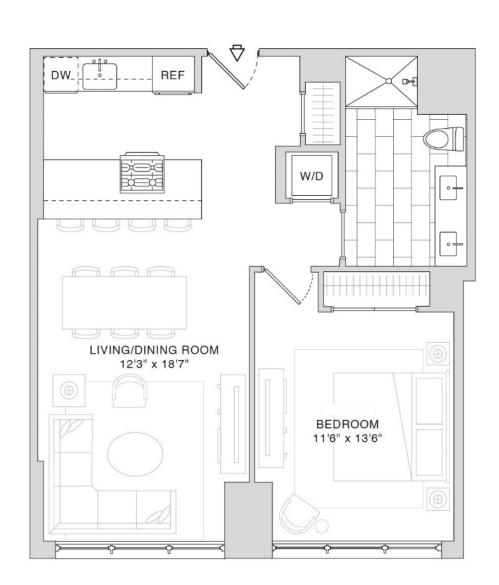

## 1 Bedroom, 1 Bathroom

Residence 10 Floor 4-5, 8-9

HILL SOUTH

| Floor        | <br> |  |
|--------------|------|--|
| Monthly Rent |      |  |

Floor plans are not drawn to scale. All dimensions are approximate. Furniture layout is for illustrative purposes only. Additional charges may apply to building services, breefits and amenties. Berefit and services or missiative playbess ofly; Auduton charges may apply to building services, benefits and amentiles. Berefit and services are subject to charge and are not an essential, required or an employed provided by the landord. All features and specifications are subject to charge. Equal Housing Opportunity. Copyling service provided by the landord. All features and specifications are subject to charge. Equal Housing Opportunity. Copyling service provided by the landord. All features and specifications are subject to charge. Equal Housing Opportunity. Copyling service provided by the landord.