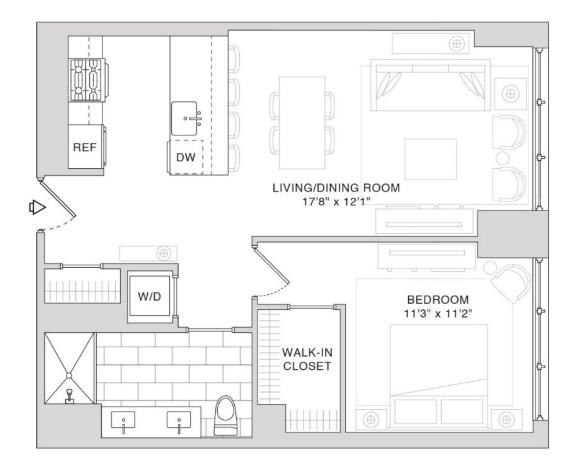

## 1 Bedroom, 1 Bathroom

Residence 04 Floor 6-7, 10-11

| <u>Floor</u> |      | <br> |  |
|--------------|------|------|--|
| Monthly      | Dont |      |  |
| IVIOLITIIA   | Rent |      |  |

HILL SOUTH

## **Residence Features**

- Italian Designed and Manufactured Kitchens with Custom Oak Cabinetry, Natural Brazilian Quartzite Countertops and Backsplash, and Panelized Top-of-the-line Appliances.
- Luxe Bathrooms Designed with Custom Italian White Marble Vanities and Floors, Grey Marble Walls, and Custom Italian Cabinets with Integrated Lighting and Pulls.
- Custom Five-inch Wide Oak Hardwood Flooring Throughout Living Spaces
- Ceiling Heights Up To 10'6" In Select Units and Floor-toceiling Windows