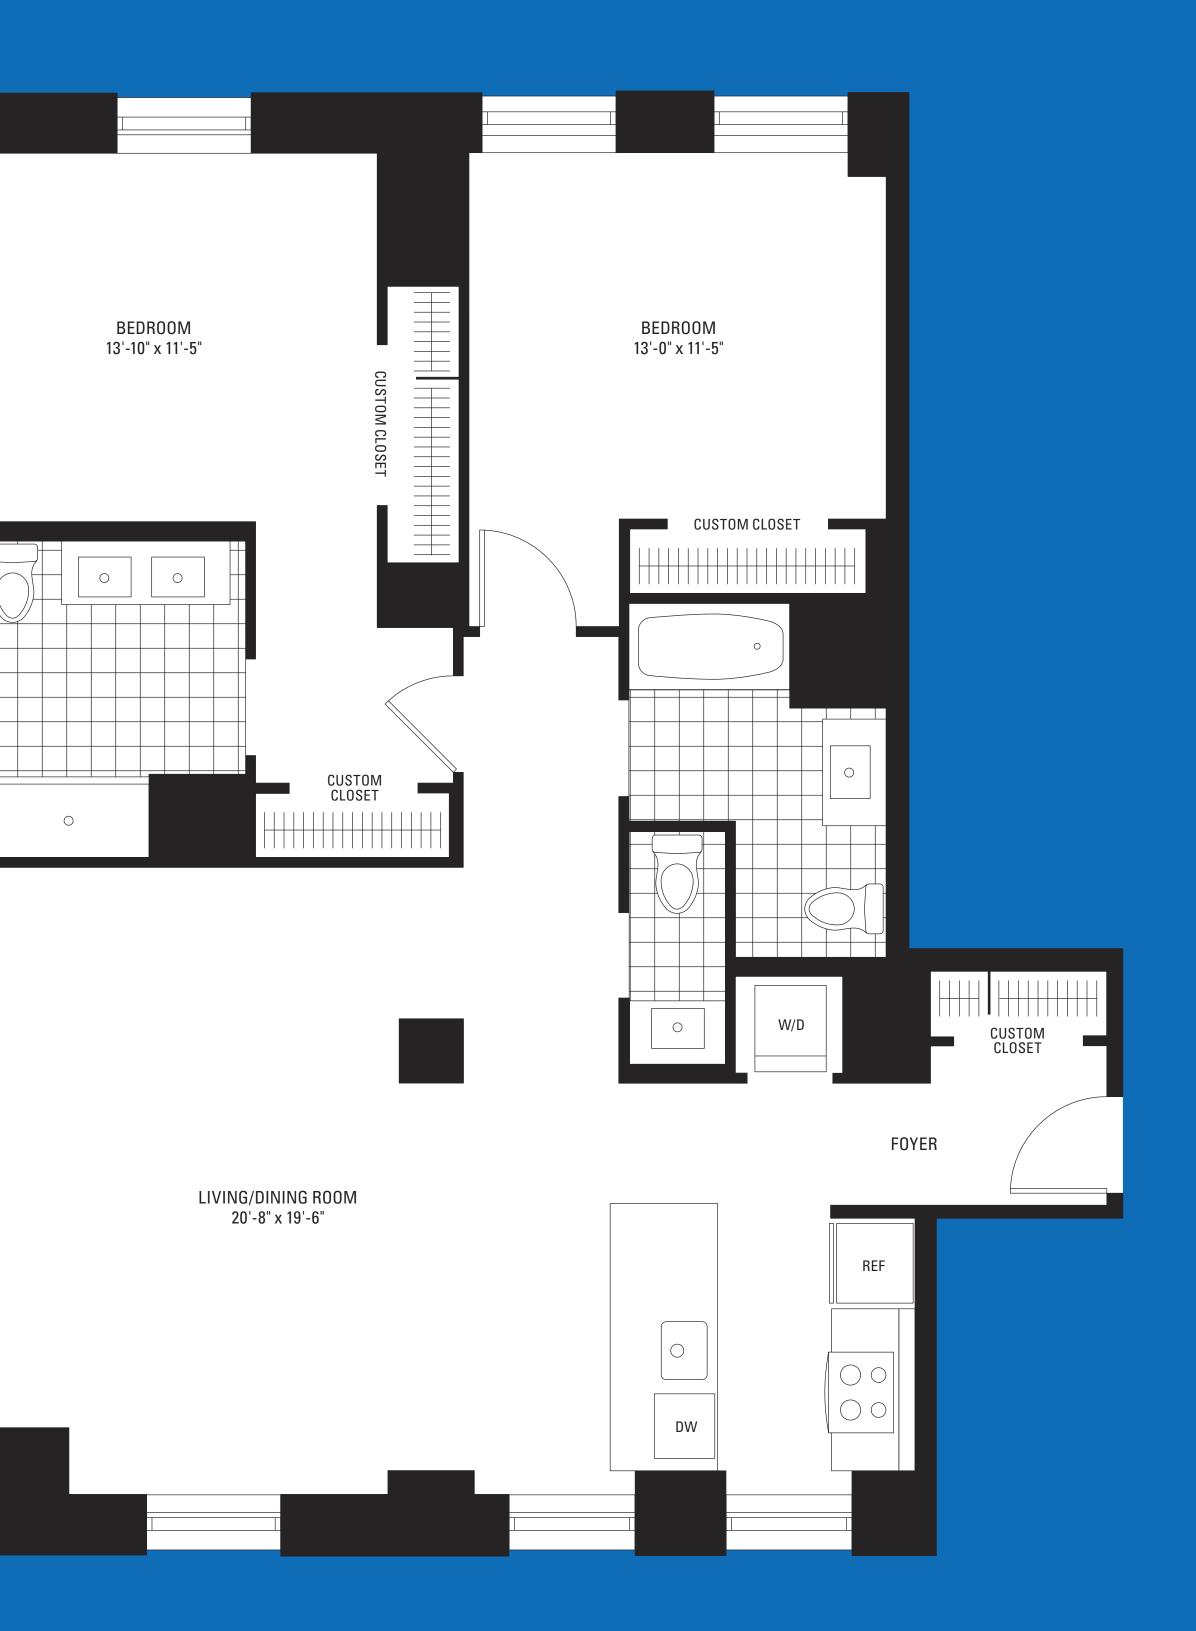

## Deluxe Corner Two Bedroom with Powder Room

Residence H | Floors 3, 5-8, 10-11

FLOOR

MONTHLY RENT All Dimensions Are Approximate