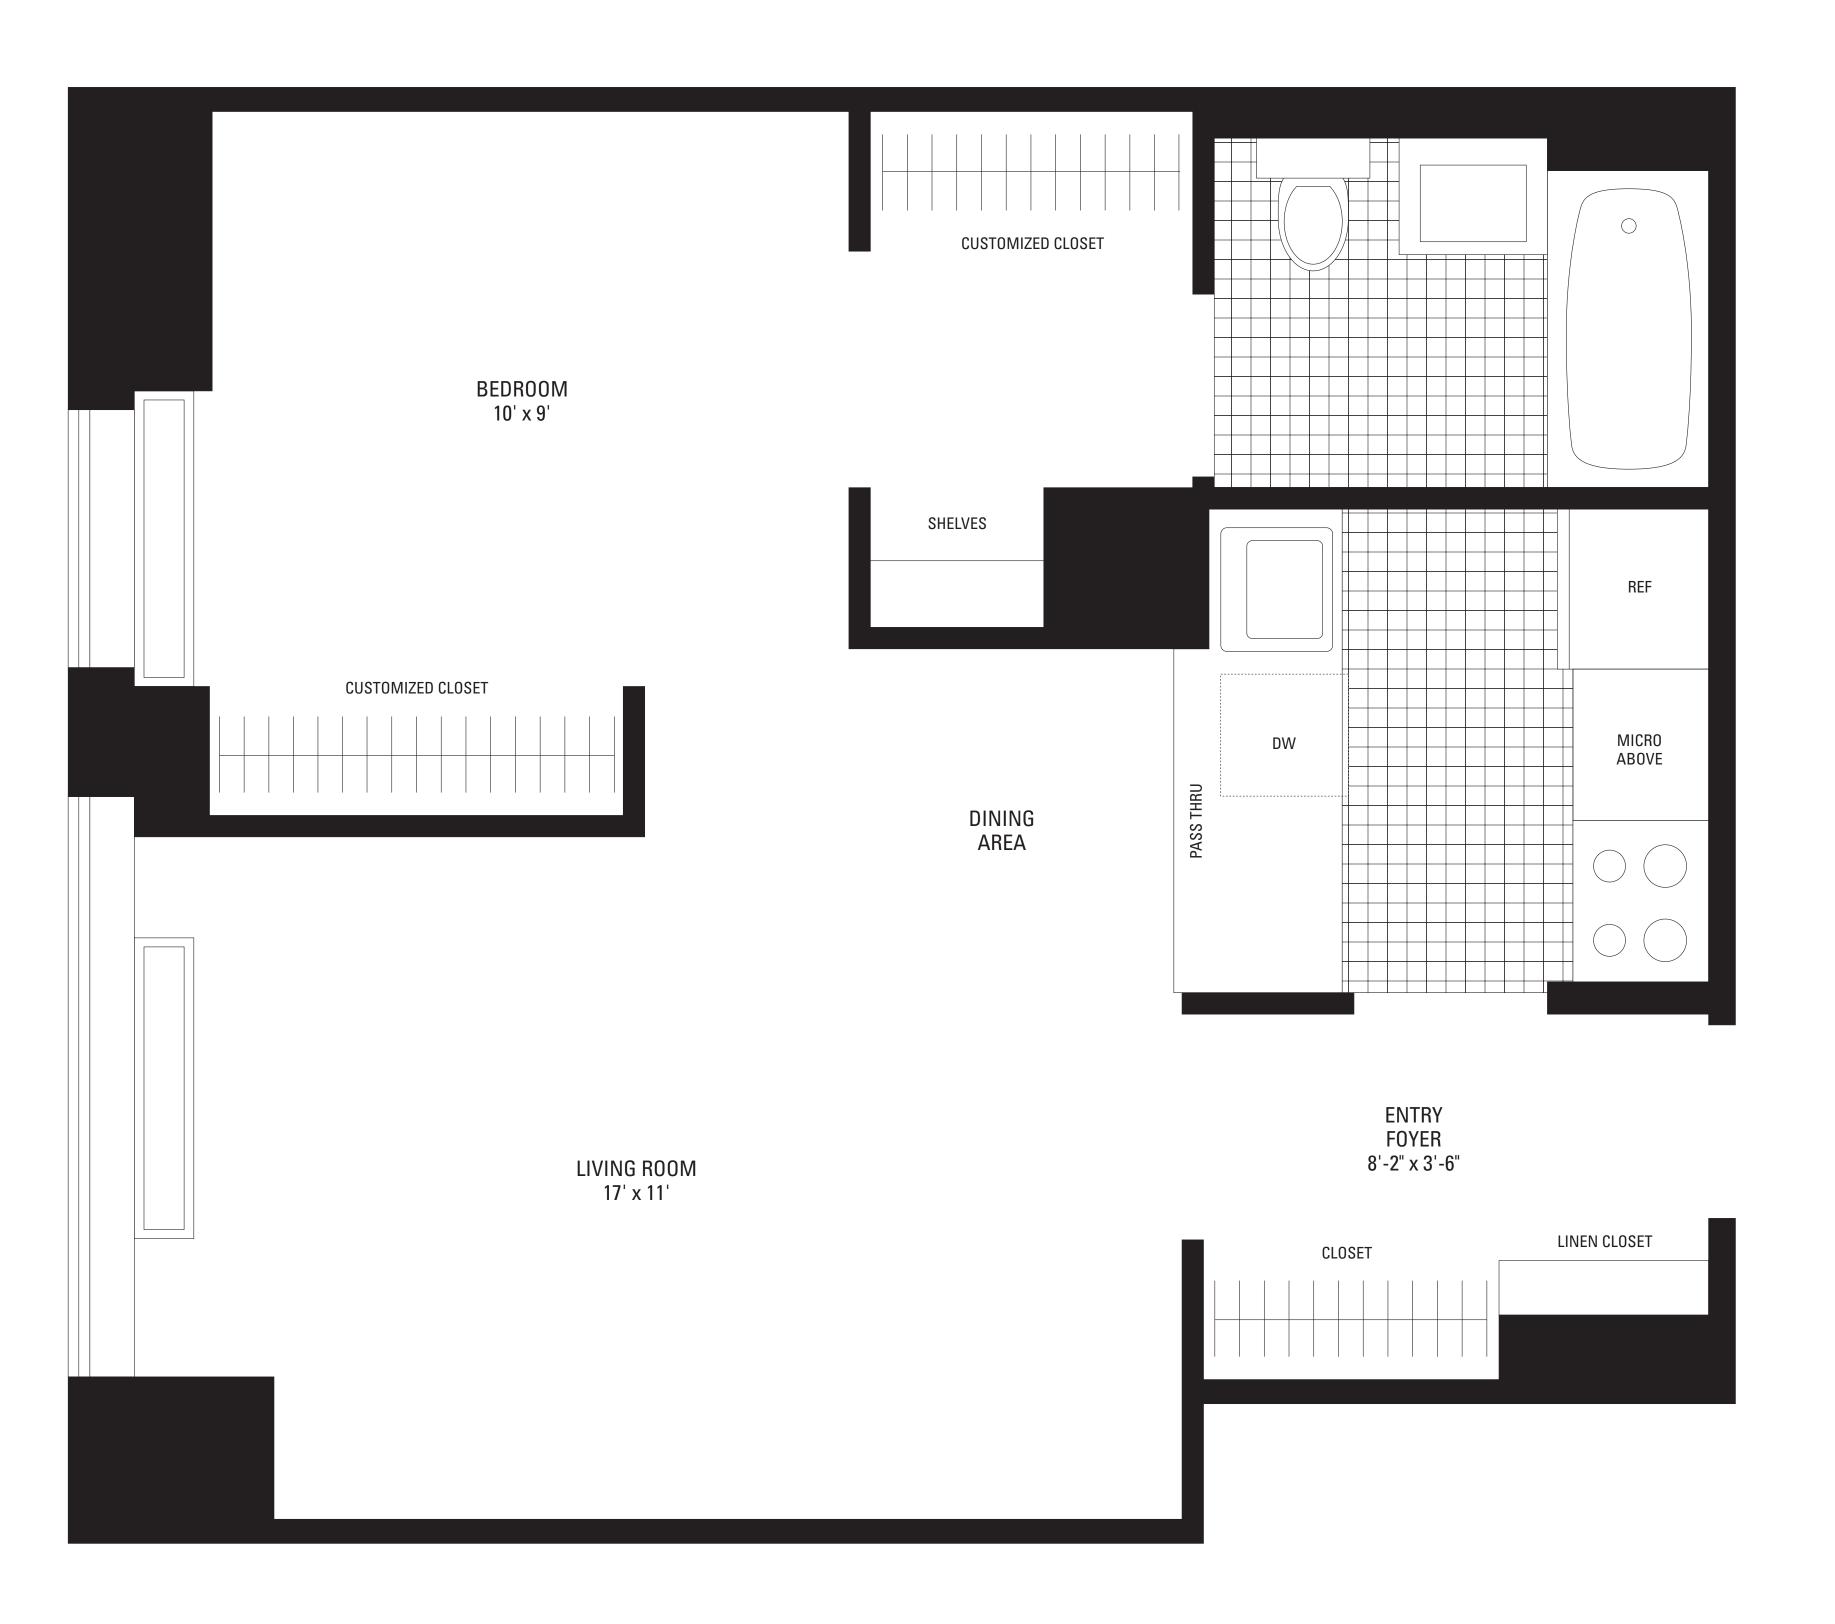

## JUNIOR ONE BEDROOM

- Residence 09
- **■** Floors 5-16

| FLOOR        |
|--------------|
| MONTHLY RENT |

All Dimensions Are Approximate

09/5-16