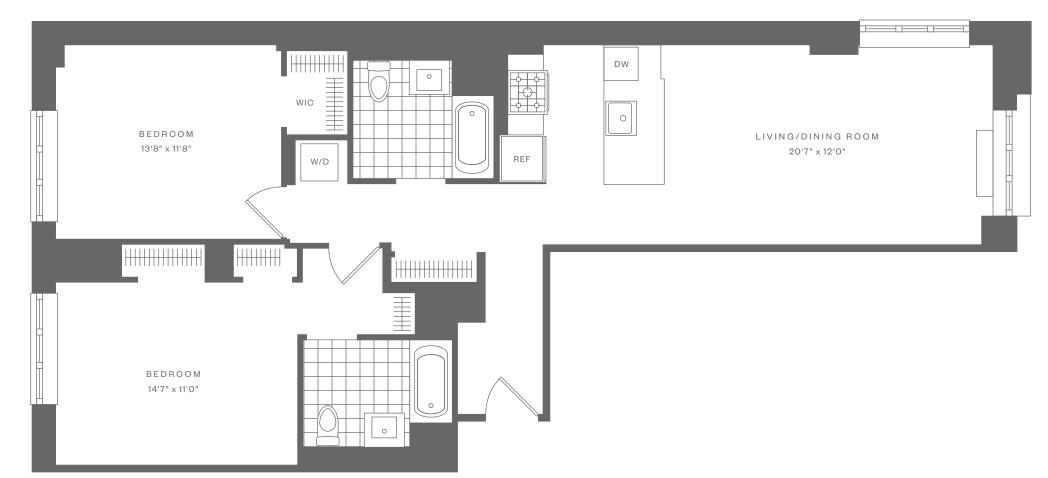

ng and bedrooms
- · Expansive double-paned windows for maximum light, views, sound attenuation and energy efficiency
- Monochrome custom-designed cabinetry with imported Carrara marble countertop and walls, marble mosaic-tiled floors in bathrooms
- $\cdot$  Soft-close cabinets and drawers
- Spacious customized closets
- · Bosch washer/dryer in every apartment
- · Resident controlled heating and air conditioning
- Lutron Maestro® advanced wireless lighting controls
- $\cdot$  Custom drapery throughout, with black out shades in bedrooms
- · Private outdoor terrace in select units

\*Additional charges may apply. Benefits and services are subject to change and are not an essential, required or ancillary service provided by the landlord. All features and specifications are subject to charge.





ARCHITECTURE, INTERIOR AND AMENITY DESIGN BY ROBERT A.M. STERN ARCHITECTS LANDSCAPE DESIGN BY HMWHITE DEVELOPED BY RELATED