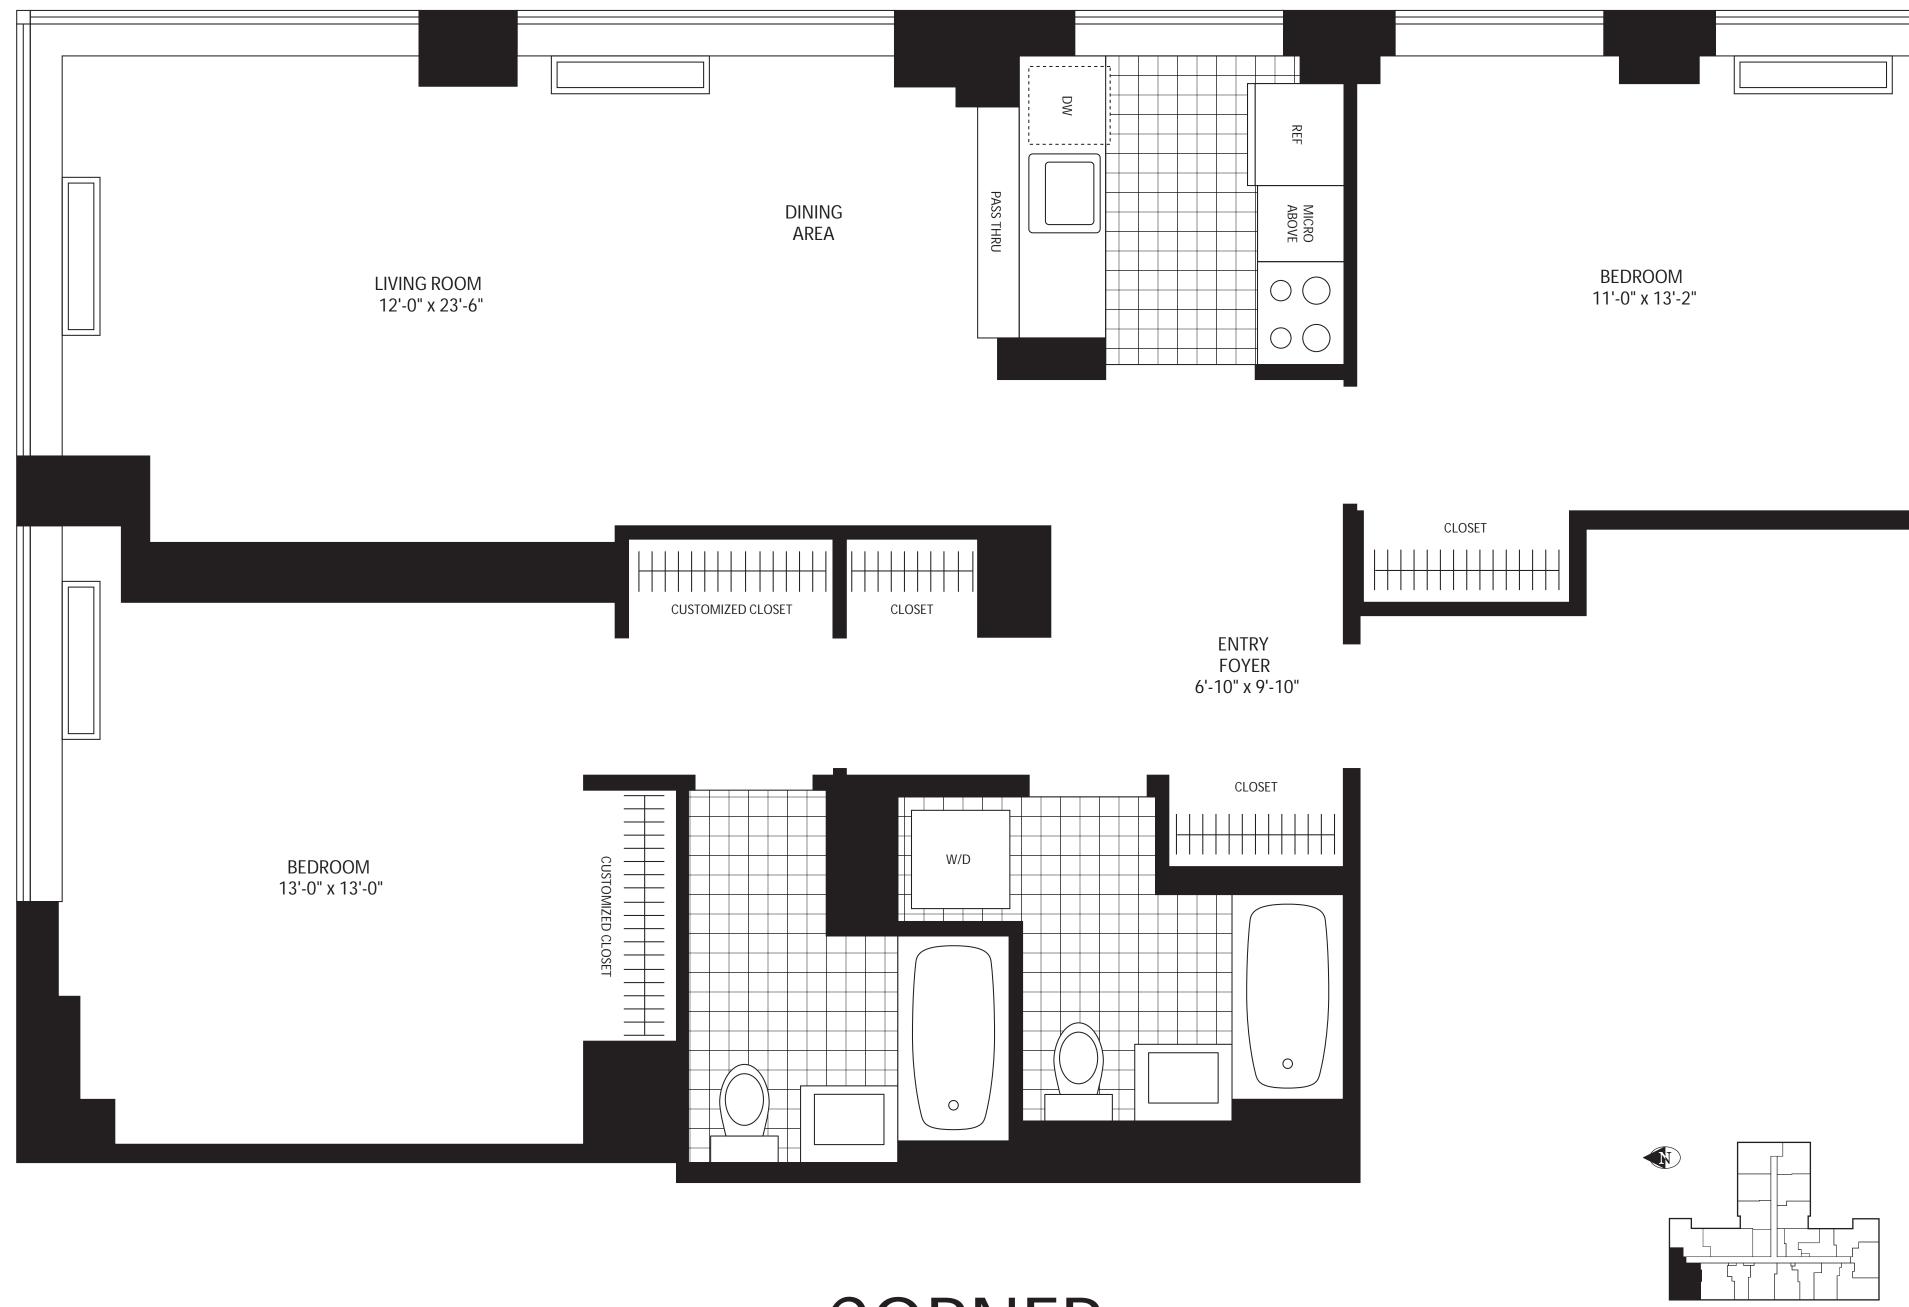

## CORNER TWO BEDROOM

♦ Residence M ♦ Floors 3-7

**FLOOR** 

MONTHLY RENT

All Dimensions Are Approximate