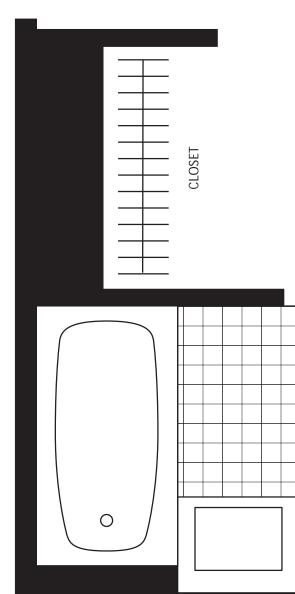

### APARTMENT FEATURES

- Oversized Windows for Maximum Light and Views
- Gourmet Granite Kitchens with Custom Designed European-Style Glass Door Cabinetry, Microwaves, Self-Cleaning Ovens, Porcelain Sinks, Frost-Free Refrigerators with Ice Makers, and Ceramic Tile Floors
- Washer/Dryer in Every Apartment
- Pre-War Style Marble Bathrooms with Pedestal Sinks
- Windowed Kitchens\*
- Granite Window Sills and Designer Mini-Blinds
- Walk-In Closets\* and Customized Closets
- Oak Parquet Floors in Living Rooms and Entry Ways
- ♦ Wall-to-Wall Carpeted Bedrooms
- Individual Intrusion Alarms
- Individually-Controlled Heating and Air Conditioning
- Private Terraces\*

### LIVING/DINING ROOM 14'-2" x 15'-2"

CLOSET

BEDROOM 11'-0" x 15'-0"

U 3