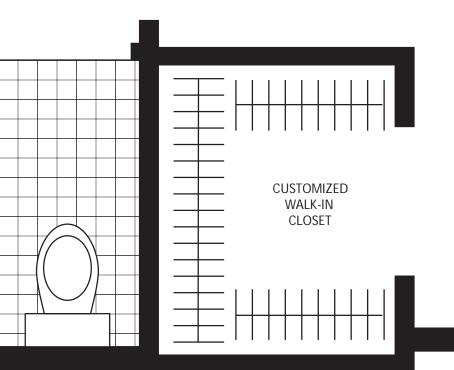

### APARTMENT FEATURES

- Oversized Windows for Maximum Light and Views
- Gourmet Granite Kitchens with Custom Designed European-Style Glass Door Cabinetry, Microwaves, Self-Cleaning Ovens, Porcelain Sinks, Frost-Free Refrigerators with Ice Makers, and Ceramic Tile Floors
- Washer/Dryer in Every Apartment
- Pre-War Style Marble Bathrooms with Pedestal Sinks
- Windowed Kitchens\*
- Granite Window Sills and Designer Mini-Blinds
- Walk-In Closets\* and Customized Closets
- Oak Parquet Floors in Living Rooms and Entry Ways
- ♦ Wall-to-Wall Carpeted Bedrooms
- Individual Intrusion Alarms
- Individually-Controlled Heating and Air Conditioning
- Private Terraces\*