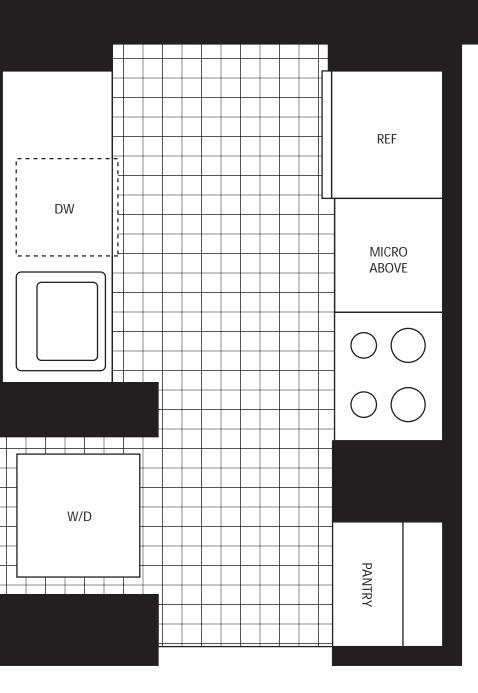

### APARTMENT FEATURES

- Oversized Windows for Maximum Light and Views
- Gourmet Granite Kitchens with Custom Designed European-Style Glass Door Cabinetry, Microwaves, Self-Cleaning Ovens, Porcelain Sinks, Frost-Free Refrigerators with Ice Makers, and Ceramic Tile Floors
- Washer/Dryer in Every Apartment
- Pre-War Style Marble Bathrooms with Pedestal Sinks
- Windowed Kitchens\*
- Granite Window Sills and Designer Mini-Blinds
- Walk-In Closets\* and Customized Closets
- Oak Parquet Floors in Living Rooms and Entry Ways
- ♦ Wall-to-Wall Carpeted Bedrooms
- Individual Intrusion Alarms
- Individually-Controlled Heating and Air Conditioning
- Private Terraces\*