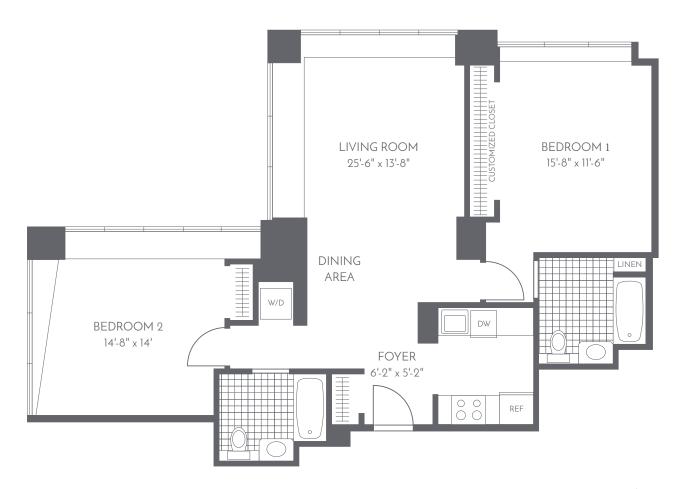

# Onsite Leasing & Resident Service Center

680 Mission Street, San Francisco, CA 94105

## Leasing (415) 227-0680 The Paramount SF.com





# CORNER TWO BEDROOM

#### Residence E Floors 10-36

# **Building Features**

- Interiors designed by acclaimed architects Marmol Radziner & Associates
- 24-hour attended lobby and concierge
- Outdoor heated lap pool and BBQ terrace
- Fully-equipped fitness center and yoga studio
- Entertainment lounge with demonstration kitchen, dining and oversized TVs
- Tech Bar equipped with complimentary computers, printer, coffee station
- Private conference rooms
- Rooftop terrace with lounge seating and cabanas
- Rooftop Bay Bridge Terrace with BBQ dining
- "Wooftop Terrace" dog run
- On-site bicycle room and storage lockers
- 24-hour valet parking
- Complimentary wireless internet in common areas
- Related Style Services® including Convenient Credit Card Rent Payment
- · Smoke-free building

#