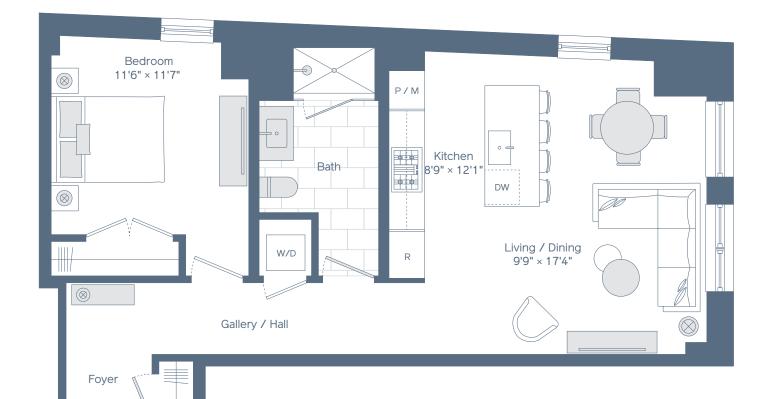

## Residence 03 Floors 5-9

Floors 5-9

1 Bedroom

1 Bathroom

## **Residence Features\***

Stainless Steel Appliance Package with Gas Ranges in Select Residences

Custom Gourmet Kitchens with Stained Oak Cabinetry, Polished Quartz Countertops and Imported Statuario Backsplash

Wide Plank Hard Wood Floors Throughout with Spacious Customized Closets

Leviton Decora Series Lighting Controls

Oversized Low E-Insulated Windows for Maximum Lights and Views

Custom Oak Bathroom Cabinetry with Quartz Countertops Featuring Soft Close Cabinets and Drawers

Washer and Dryer in Every Residence

Resident Controlled Heating and Air Conditioning

\*All dimensions are approximate. Additional charges may apply to building services, benefits and amenities. Benefits and services are subject to change and are not an essential, required or ancillary service provided by the landlord. All features and specifications are subject to change. Balcony size and configuration may vary per floor. Copyright 2020 Related Beal. Equal Housing Opportunity.