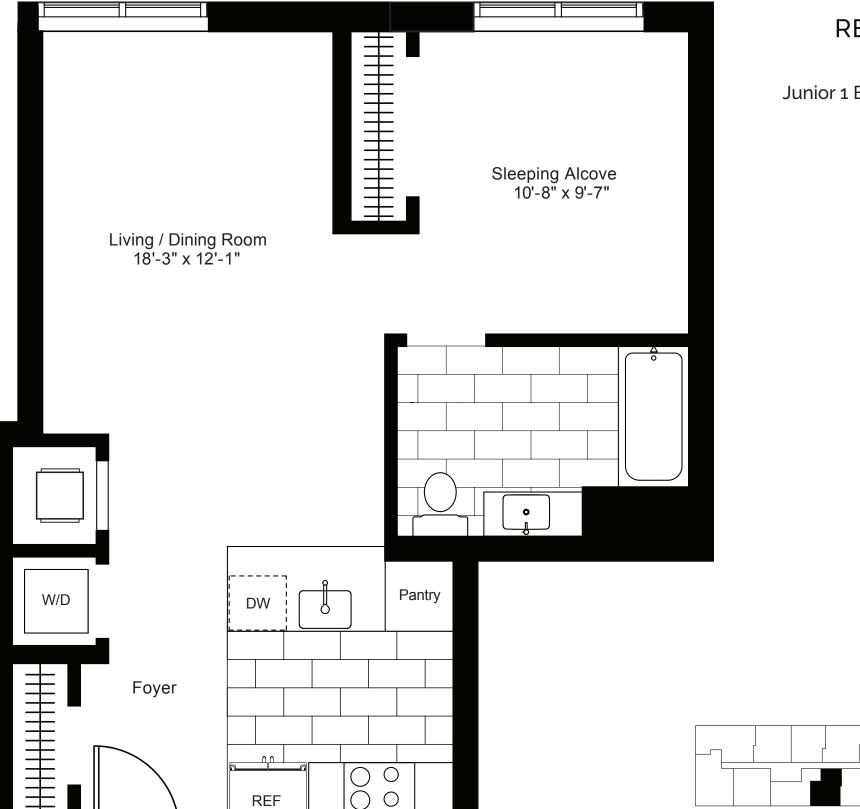

## **RESIDENCE 2**

Floors 2-20 Junior 1 Bedroom | 1 Bath

| FLOOR _ |  |  |  |
|---------|--|--|--|
|         |  |  |  |
|         |  |  |  |

MONTHLY RENT \_\_\_\_\_