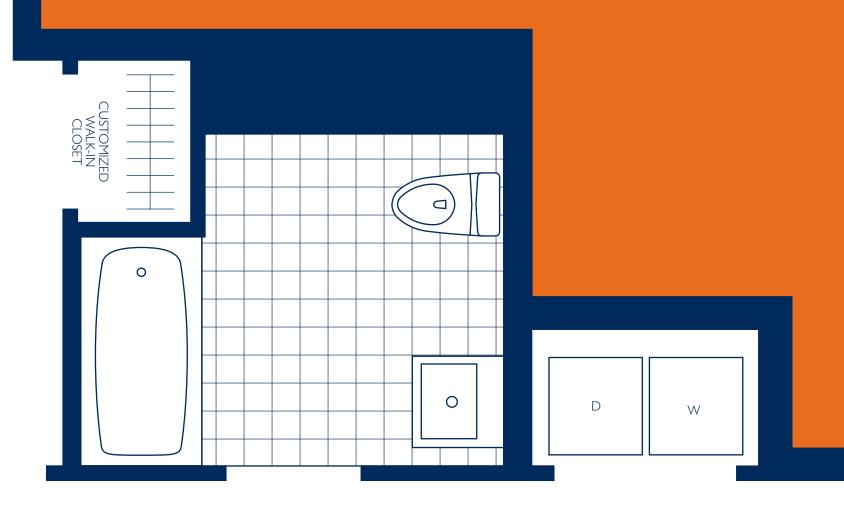

## **APARTMENT FEATURES**

- Designed by Robert A.M. Stern Interiors
- Elegant Oak Floors and Lushly Carpeted Bedrooms
- Custom Gourmet Kitchens with Warm Walnut Cabinetry Featuring Soft Close Drawers and Doors, Polished Chrome Hardware and Ivory Coast Granite Backsplash and Countertops, and Ceramic Tile Floors
- Stainless Steel Appliances Including Fisher & Paykel Frost-Free Refrigerators with Freezer Drawers, KitchenAid Microwaves, Dishwashers, and Gourmet Gas Ranges\*
- Botticino Beige Marble Tiled Baths with Kohler Polished Chrome Fixtures and St. Laurent Marble Vanity Tops and Accents
- Oversized Windows for Maximum Light and Views
- Stone Window Sills and Designer Mini-Blinds
- Miele Washer and Dryer in Every Residence
- Resident Controlled Heating and Air Conditioning
- Custom-Designed Closets and Walk-In Closets\* \* In Select Residences \*\*Additional Charge \*\*\*Additional Charge for Some Services