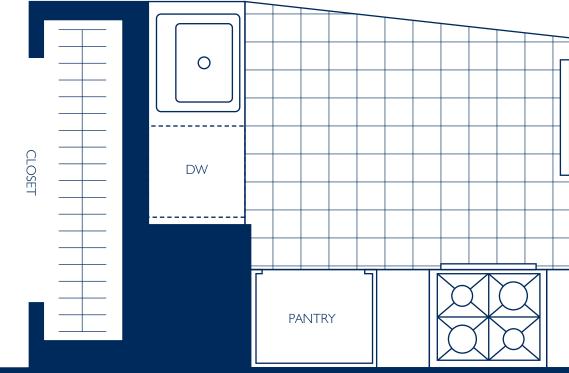

## **APARTMENT FEATURES**

- Designed by Robert A.M. Stern Interiors
- Elegant Oak Floors and Lushly Carpeted Bedrooms
- Custom Gourmet Kitchens with Warm Walnut Cabinetry Featuring Soft Close Drawers and Doors, Polished Chrome Hardware and Ivory Coast Granite Backsplash and Countertops, and Ceramic Tile Floors
- Stainless Steel Appliances Including Fisher & Paykel Frost-Free Refrigerators with Freezer Drawers, KitchenAid Microwaves, Dishwashers, and Gourmet Gas Ranges\*
- Botticino Beige Marble Tiled Baths with Kohler Polished Chrome Fixtures and St. Laurent Marble Vanity Tops and Accents
- Oversized Windows for Maximum Light and Views
- Stone Window Sills and Designer Mini-Blinds
- Miele Washer and Dryer in Every Residence
- Resident Controlled Heating and Air Conditioning
- Custom-Designed Closets and Walk-In Closets\* \* In Select Residences \*\*Additional Charge \*\*\*Additional Charge for Some Services