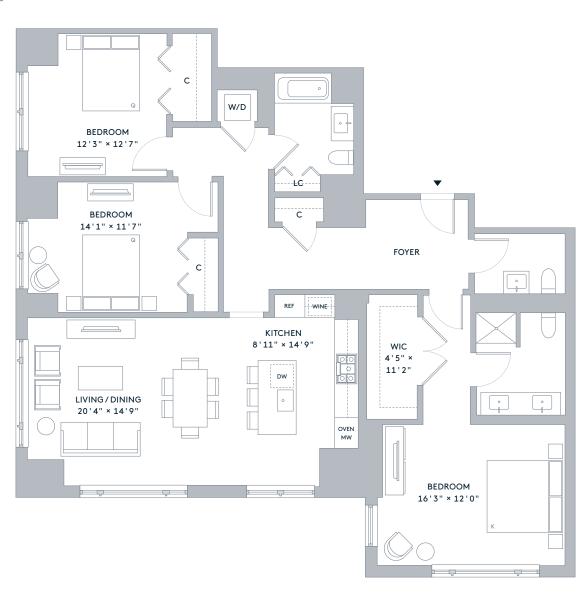

## **RENTAL RESIDENCE 08**

FLOORS 11-39

1,833 FT<sup>2</sup>

3 Bedrooms

2 Bathrooms

FEATURES

Powder Room Custom-designed plank flooring

Robert A.M. Stern Architects