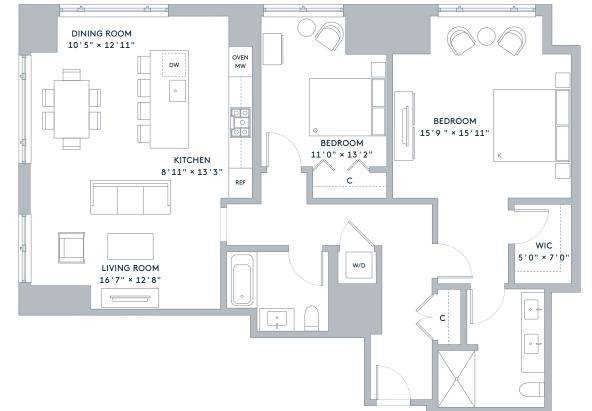

## RENTAL RESIDENCE 01 FLOORS 4-39

1,529 FT<sup>2</sup>

2 Bedrooms

2 Bathrooms

FEATURES Soaring 9'6" ceilings Custom-designed plank flooring Robert A.M. Stern Architects designed cabinetry Sub-Zero built-in refrigerator and freezer Bosch Benchmark Series appliances Unlacquered brass lever door handles designed by Robert A.M. Stern Architects Metropolis dark quartz countertops with waterfall edge Kohler fixtures and accessories Customized closets Nest thermostats Roller shades throughout Keyless entry