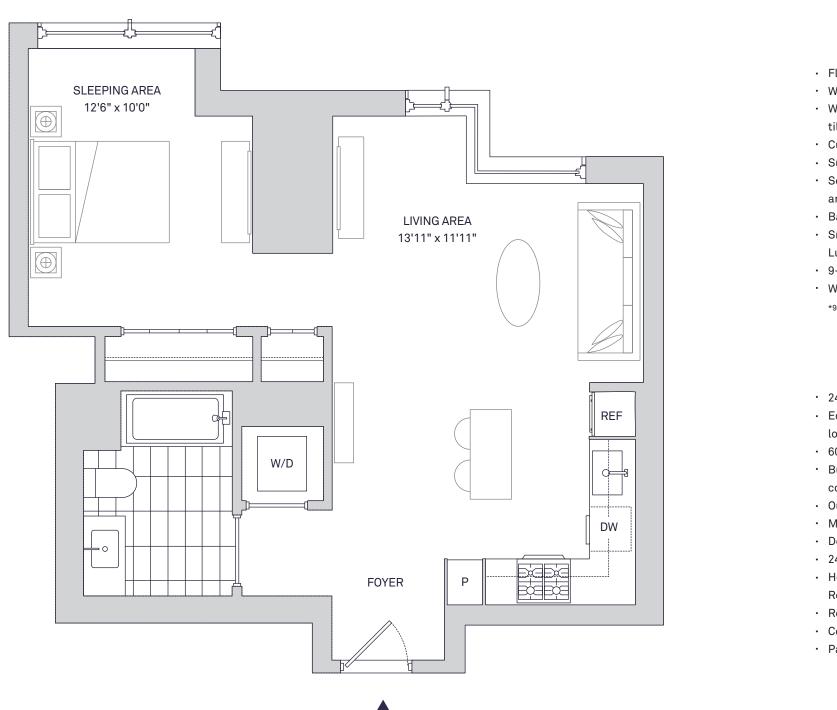

### Residence 2006-3106 Residence 3202

Junior 1 Bedroom, 1 Bathroom

First Street

Folsom Street

Floor plans are not drawn to scale. All dimensions are approximate. Additional charges may apply to building services, benefits and amenities. Benefits and services are subject to change and are not an essential, required or ancillary service provided by the landlord. All features and specifications are subject to change. Copyright 2019 Related. Equal Housing Opportunity.

#### **Residence** Features

- Floor-to-ceiling windows provide maximum natural light and views • Wide-plank, white oak flooring throughout
- White quartz kitchen counters with a full-height Carrara marble tile backsplash
- Custom-designed walnut kitchen cabinetry
- Suite of premium Bosch appliances with integrated paneling
- Serene bathrooms feature a walnut vanity, white quartz counters,
- and a mirrored medicine cabinet
- Bathtub/shower combination with textured tiled tub surround
- · Smart home technology includes Nest thermostats and
- Lutron lighting controls
- 9-foot ceilings\*
- · Washer/dryer in every home
- \*9-foot ceilings featured on residential floors 8-32