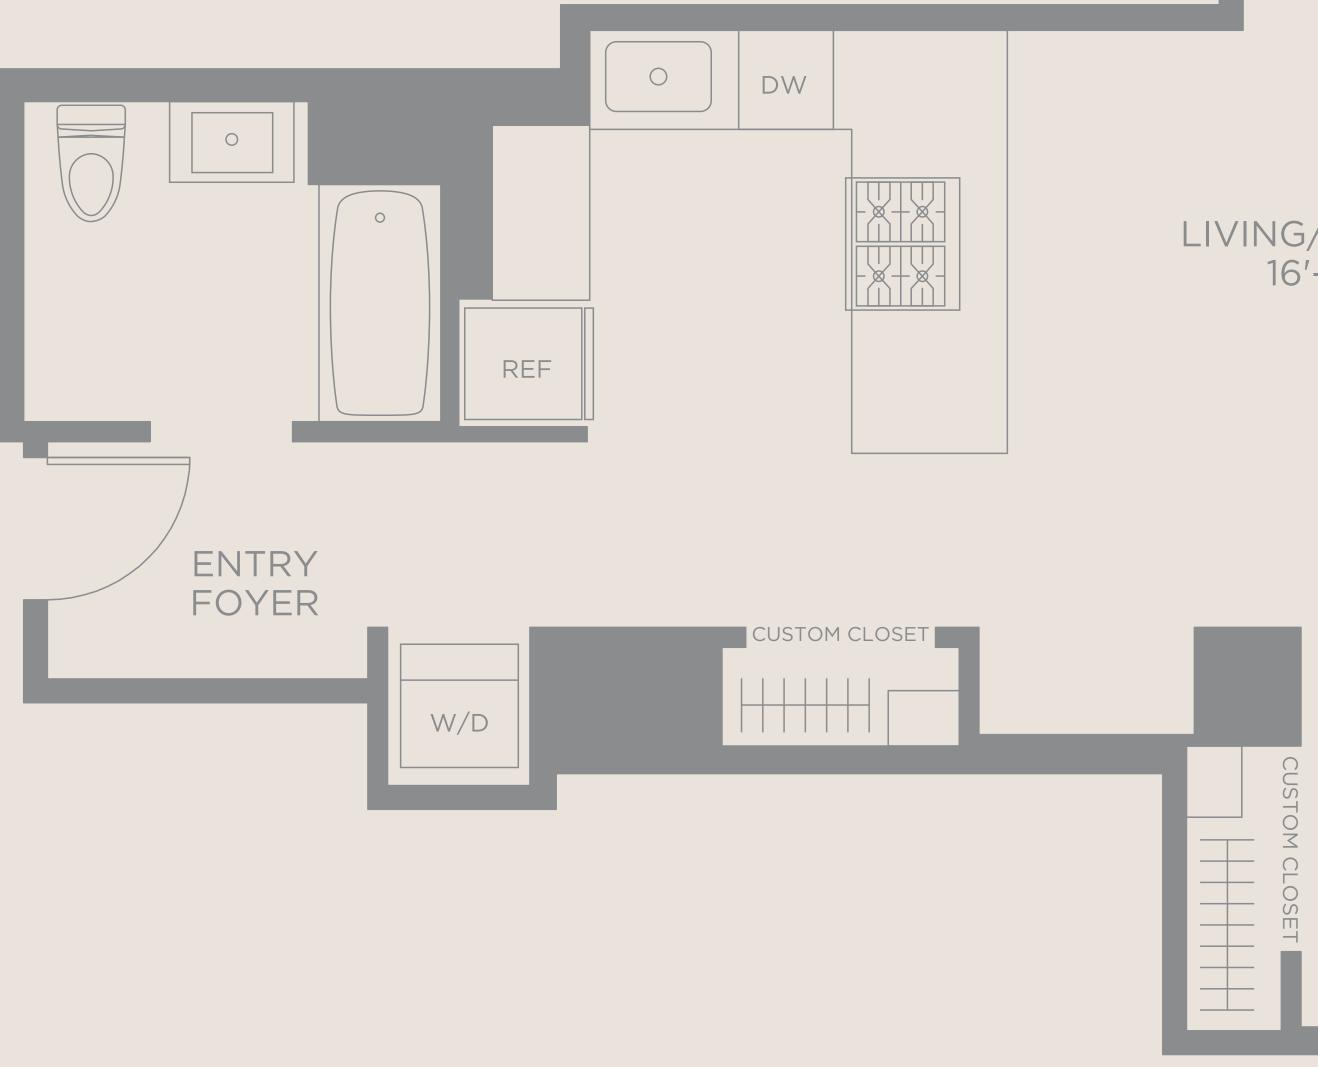

# LIVING/DINING ROOM 16'-5" x 15'-3"

# ALCOVE 9'-5" x 8'-5"

4/9/13 4:03 PM

MONTHLY RENT

\* ALL DIMENSIONS ARE APPROXIMATE. PRICING SUBJECT TO CHANGE WITHOUT NOTICE.

GRAND AVENUE

CONVERTIBLE 1 BATHROOM

**FLOORS 3 - 29** 

# RESIDENCE 03